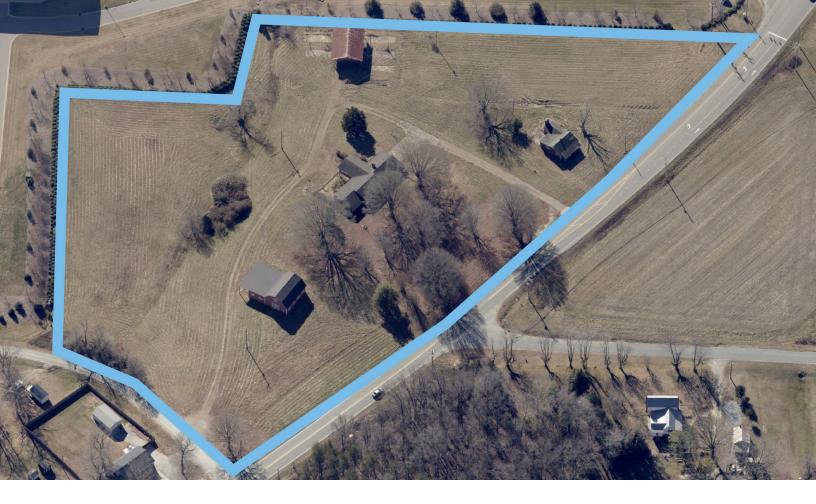

### **KEY FEATURES**

- ±7.14 Acres
- \$678,900 (\$95,000 / Acre)
- Adjacent to the Polo Ralph
  Lauren Distribution Facility
- ±875 feet of frontage on Hwy 66
- Less than 1/2 mile from I-74 / 311
- Currently zoned RS 20
- Water & Sewer available

# HIGHWAY 66 - 7.14 ACRES

2711 Highway 66 South High Point, NC 27284

Excellent opportunity to acquire 7.14 acres of land on Highway 66. This land parcel is conveniently situated less than one-half mile from I-74/311 providing easy access to High Point, Greensboro, Winston-Salem, and Kernersville. With  $\pm$ 875 feet of frontage, this site provides significant development opportunities.