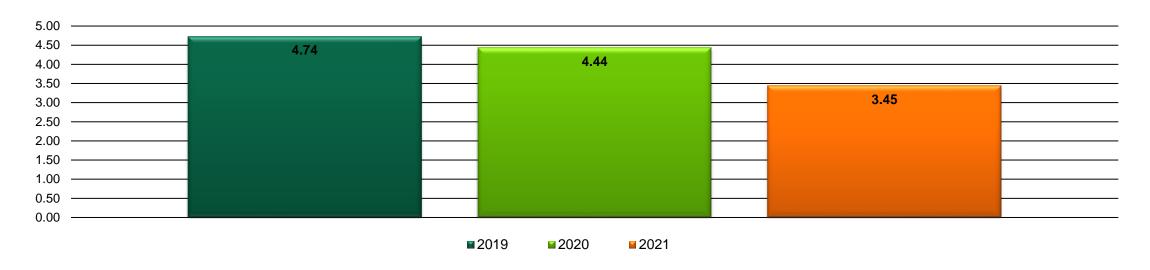

# LGC Performance Indicators – Water and Sewer

| Performance Indicator                                                         | 2021         | Minimum Threshold           |
|-------------------------------------------------------------------------------|--------------|-----------------------------|
| Operating Net Income (loss) excluding depreciation+ debt service principal    | \$17,596,993 | Greater than \$0            |
| Unrestricted cash / Total expenses less depreciation + debt service principal | 84.66%       | Greater than 16% (2 months) |

## **LGC Performance Indicators – Electric**

| Performance Indicator                                                         | 2021        | Minimum Threshold           |
|-------------------------------------------------------------------------------|-------------|-----------------------------|
| Operating Net Income (loss) excluding depreciation+ debt service principal    | \$8,868,998 | Greater than \$0            |
| Unrestricted cash / Total expenses less depreciation + debt service principal | 50.09%      | Greater than 16% (2 months) |