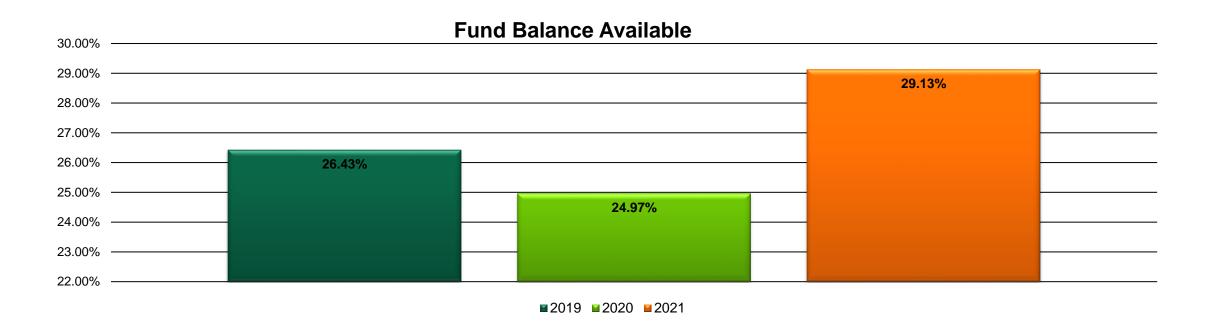

# Local Government Commission (LGC) Performance Indicators – General Fund

\* Included in the LGC's calculation is the municipal debt service fund balance

✓ LGC Required Minimum Threshold – 25%