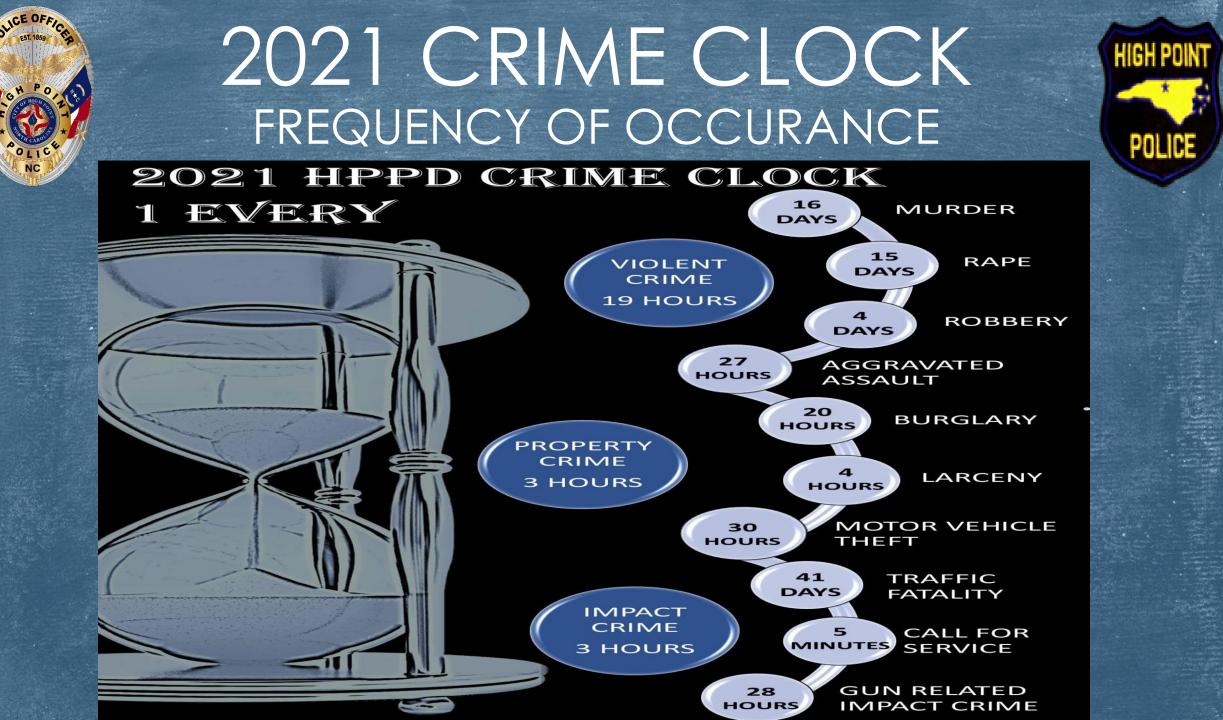

### Total- 106,559

Beat 1- 18,708 Beat 2- 18,451 Beat 3- 18,643 Beat 4- 14,653 Beat 5- 17,940 Beat 6- 14,682

Unverified Beats- 3,482

2021 YEAR IN REVIEW HIGH POINT 1/3/2022 POLICE DEPARTMENT **Total Impact** Crimes: Total Impact Crimes -9 % VIOLENT AND PROPERTY 20203.9342021 3.580**Total Violent** -9% Violent Impact Crimes Impact Crimes: 2020 547 2021 480 12% -12% Property Impact Crimes BURGLARY-LARCENY-MOTOR VEHICLE TH **Total Gun Related** 2020 3.387 20213.100Crimes: Gun Related Crimes ANY COME INVOLVING A D -15% 2020 662 2021-15% 560 Impact Crime Clearance Rate 2020 1.462 37% 2021 1,160 32%