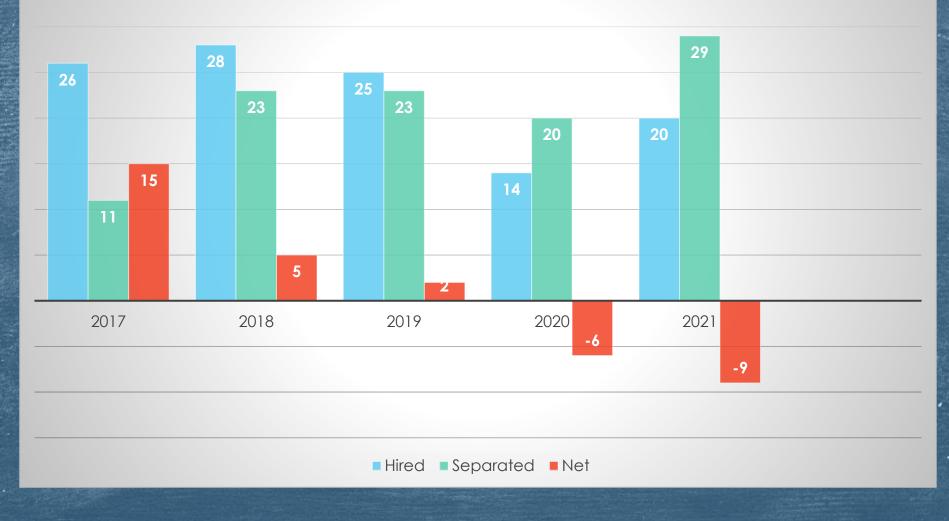

Sworn: 228/262 Non-Sworn: 44/46 Avg. Age: 39 years old Avg. Years of Service: 12 years

13% Vacancies 4% Vacancies