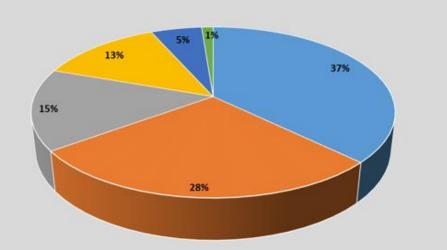

## 2021 YEAR IN REVIEW-FIREARMS

HOUSE

VEHICLE
 OTHER
 PERSON

TRAFFIC STOP

SURRENDER

| and results performents in a second state of the Proof restored of the state of the second state of the second |            | Country and the second s |  |  |
|----------------------------------------------------------------------------------------------------------------|------------|-----------------------------------------------------------------------------------------------------------------------------------------------------------------------------------------------------------------------------------------------------------------------------------------------------------------------------------------------------------------------------------------------------------------------------------------------------------------------------------------------------------------------------------------------------------------------------------------------------------------------------------------------------------------------------------------------------|--|--|
| 2021 HPPD GUNS                                                                                                 | 2021 TOTAL | 2021 % OF                                                                                                                                                                                                                                                                                                                                                                                                                                                                                                                                                                                                                                                                                           |  |  |
| HOUSE                                                                                                          | 152        | 37%                                                                                                                                                                                                                                                                                                                                                                                                                                                                                                                                                                                                                                                                                                 |  |  |
| TRAFFIC STOP                                                                                                   | 113        | 28%                                                                                                                                                                                                                                                                                                                                                                                                                                                                                                                                                                                                                                                                                                 |  |  |
| VEHICLE                                                                                                        | 63         | 15%                                                                                                                                                                                                                                                                                                                                                                                                                                                                                                                                                                                                                                                                                                 |  |  |
| OTHER                                                                                                          | 53         | 13%                                                                                                                                                                                                                                                                                                                                                                                                                                                                                                                                                                                                                                                                                                 |  |  |
| PERSON                                                                                                         | 22         | 5%                                                                                                                                                                                                                                                                                                                                                                                                                                                                                                                                                                                                                                                                                                  |  |  |
| SURRENDER                                                                                                      | 5          | 1%                                                                                                                                                                                                                                                                                                                                                                                                                                                                                                                                                                                                                                                                                                  |  |  |
| TOTAL                                                                                                          | 411        |                                                                                                                                                                                                                                                                                                                                                                                                                                                                                                                                                                                                                                                                                                     |  |  |
|                                                                                                                |            |                                                                                                                                                                                                                                                                                                                                                                                                                                                                                                                                                                                                                                                                                                     |  |  |
| Total 2020 = 433                                                                                               |            |                                                                                                                                                                                                                                                                                                                                                                                                                                                                                                                                                                                                                                                                                                     |  |  |
| Total 2021 = 411                                                                                               |            |                                                                                                                                                                                                                                                                                                                                                                                                                                                                                                                                                                                                                                                                                                     |  |  |
| -5% FROM LAST YEAR                                                                                             |            |                                                                                                                                                                                                                                                                                                                                                                                                                                                                                                                                                                                                                                                                                                     |  |  |