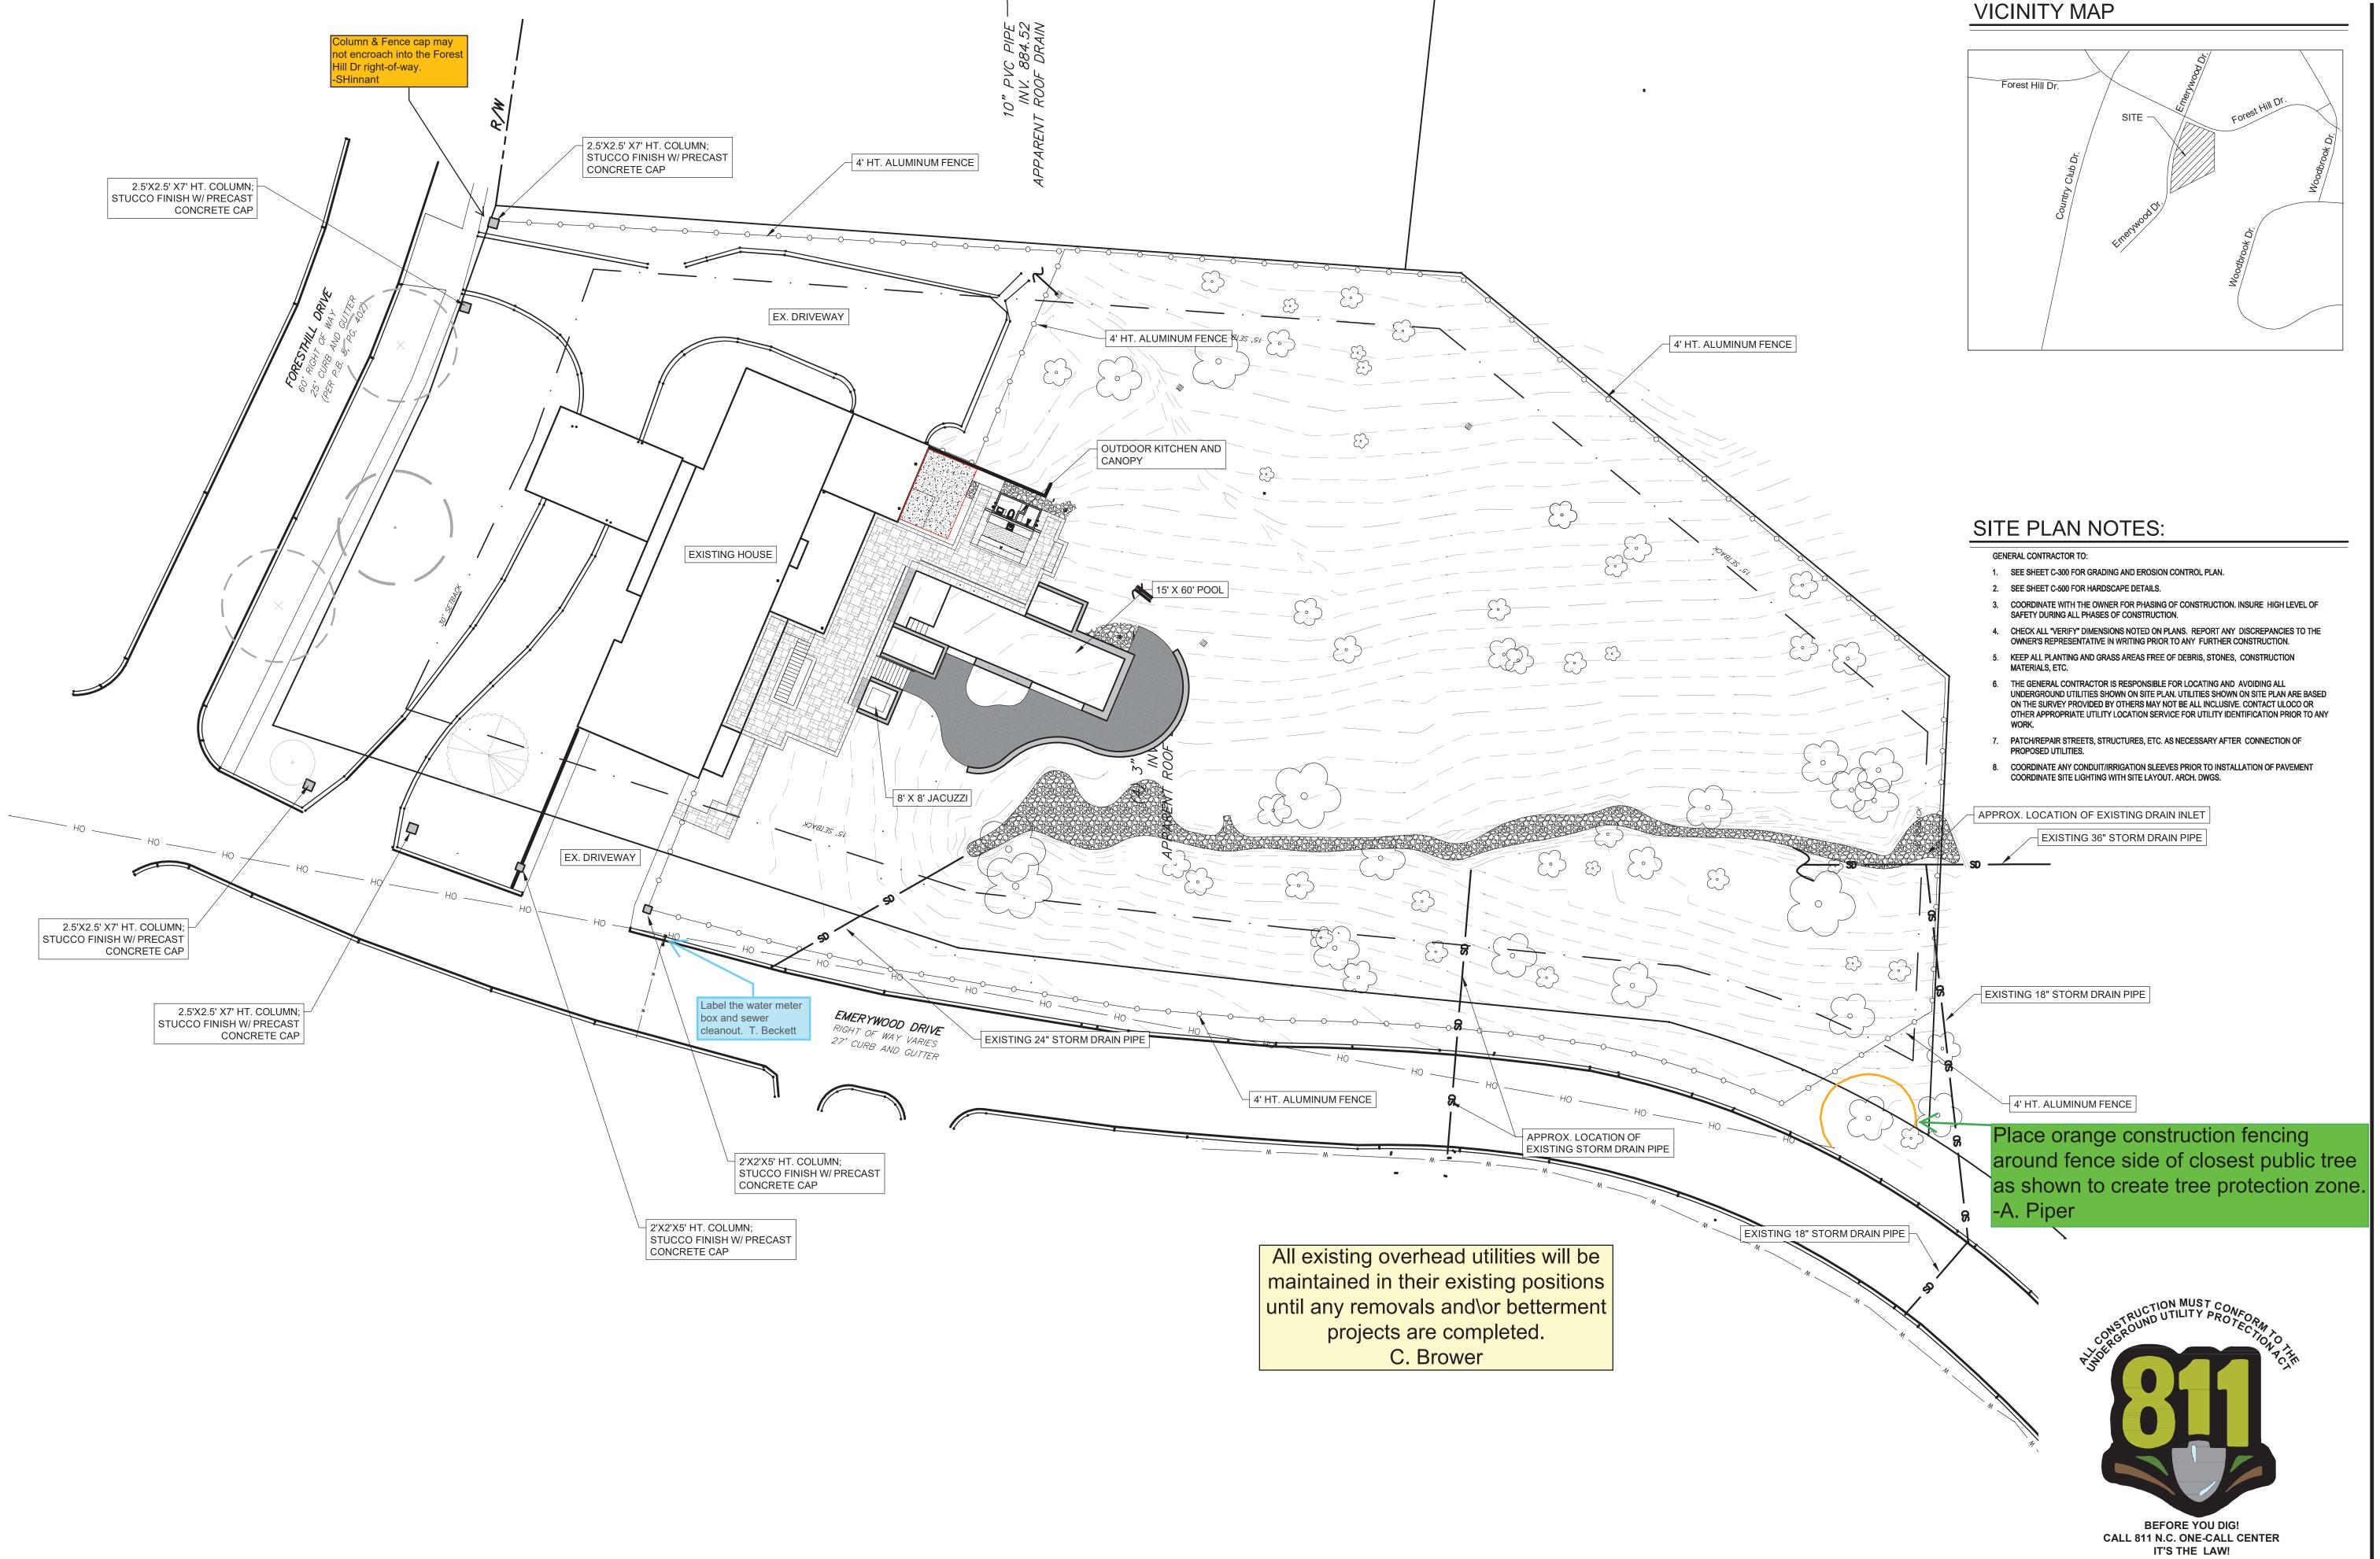

#### **PURPOSE**:

A request by PETERS HOLDINGS LLC to install a 4-foot high fence and 4 entry columns within the Emerywood Dr right-of-way. The site is located at the corner of Forest Hill Dr and Emerywood Dr (909 Forest Hill Dr).

### **Analysis**

The applicant is requesting permission to allow the installation of a 4-foot-high aluminum powder coated fence with 4 entry columns within the Emerywood Dr right-of-way.

The Technical Review Committee (TRC) reviewed this request and determined that the proposed encroachment would not affect public safety or interfere with maintenance needs. The proposed encroachments will be located outside pedestrian and vehicular travel ways. The proposed fence and entry columns would not interfere with the public water and sewer lines, as the water and sewer mains are located on the opposite side of Emerywood Dr. Staff noted that the fence contractor needs to call 811 for utility locates prior to work commencing and contact Engineering Services to reduce potential conflicts with water service laterals or stormwater pipes.

The location map and exhibit map depicting the location of the proposed encroachments are attached.

# Recommendation

Based upon TRC's review, the proposed location of the 4-foot-high fence and the 4 entry columns do not hinder public safety or interfere with street or utility maintenance. Staff recommends approval of the requested right-of-way encroachment with conditions as depicted on the easement exhibit drawings.

JOB. NO: SHEET TITLE: 21-174

OVERALL SITE PLAN

© STIMMEL ASSOCIATES, P.A.