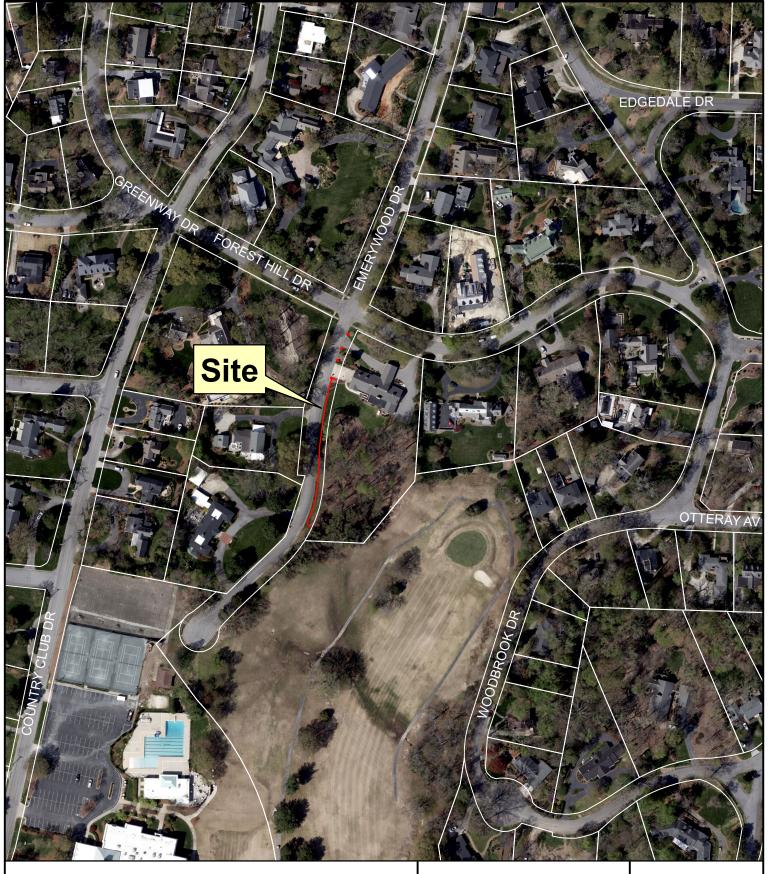

#### **PURPOSE**:

A request by PETERS HOLDINGS LLC to install a 4-foot high fence and 4 entry columns within the Emerywood Dr right-of-way. The site is located at the corner of Forest Hill Dr and Emerywood Dr (909 Forest Hill Dr).

# RIGHT-OF-WAY ENCROACHMENT RE-22-0010 May 2, 2022

| Request         |                                                                                                                                                            |  |  |
|-----------------|------------------------------------------------------------------------------------------------------------------------------------------------------------|--|--|
| Applicant:      | Proposal:                                                                                                                                                  |  |  |
| PETERS HOLDINGS | A request by PETERS HOLDINGS LLC to install a 4-foot-high                                                                                                  |  |  |
| LLC             | fence and 4 entry columns within the Emerywood Dr right-of-way. The site is located at the corner of Forest Hill Dr and Emerywood Dr (909 Forest Hill Dr). |  |  |

The location map and exhibit map depicting the location of the proposed encroachments are attached.

Peters Holdings, LLC 909 Forest Hill Drive

Existing Zoning Boundary Subject Property Boundary Planning & Development
Department

City of High Point

Scale: 1"=200' G:/Planning/Secure/BAC/ RWE/2022/MXDs/re22-0010