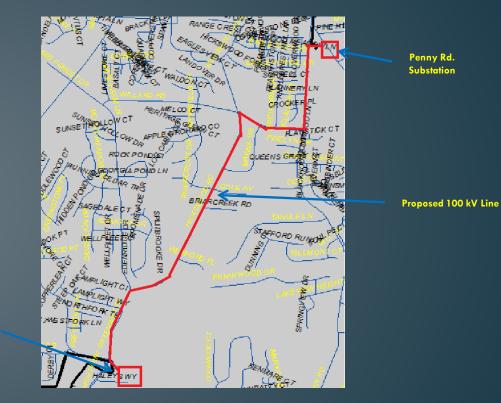

----------------------------------------|
| Distribution        | \$590,000 to<br>\$830,000<br>per mile     | \$2.3 million to \$3.2<br>million<br>per mile |
| 100 kV Transmission | \$825,000 to<br>\$2.1 million<br>per mile | \$4.7 million to \$9.5<br>million<br>per mile |





# **Current Projects**



# Skeet Club Rd. \$2.5 M



# Filter Substation Upgrade \$1.2 M



# Boundary Substation \$3.0 M



#### Conversion of Linden Substation to 100 kV





Future projects

#### Burton Substation 2<sup>nd</sup> Transformer Upgrade \$1.4 M



### **Russell to Burton Conversion \$2.0 M**



Burton Substation Rework Steel and 69kV/100kV Transformer

## North Main Overhead to Underground Conversion



#### NCDOT Hwy 68 & 174



## Hammer Substation



#### **Deep River to Penny Rd. Transmission**



Deep River Substation

# **Phillips Substation Expansion**



#### **Substation Transformers**

- Jackson Lake T1 & T2
- Oak Hollow T1 & T2
- Fairfield T1 & T2
- Penny Rd T2
- Deep River T2
- Eastchester T1 & T2



#### Medium Voltage Feeder Breaker Conversion





## **On-going Projects**

- Automated Meter Reading
- Load Management
- Area Outdoor Lighting
- Street Lighting
- Downtown Underground
- Overhead/Underground Conversions