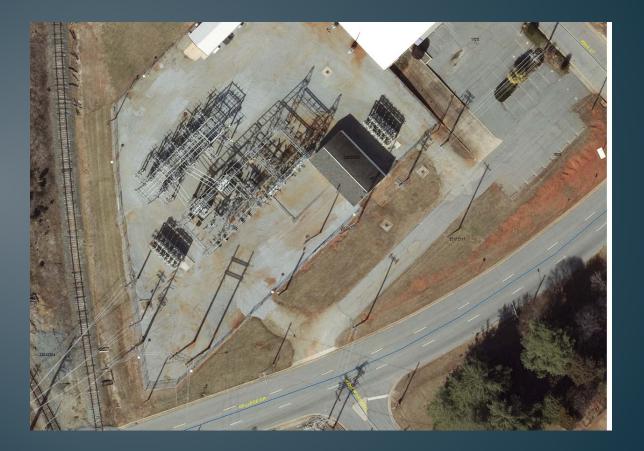

Substations
- 40,387 Customers
  - Commercial 4,647
  - Industrial 271
  - Residential 35,469





## The Electric Fund



# Overhead vs. Underground Costs

|                     | Overhead                                  | Underground                                   |
|---------------------|-------------------------------------------|-----------------------------------------------|
| Distribution        | \$590,000 to<br>\$830,000<br>per mile     | \$2.3 million to \$3.2<br>million<br>per mile |
| 100 kV Transmission | \$825,000 to<br>\$2.1 million<br>per mile | \$4.7 million to \$9.5<br>million<br>per mile |





# **Current Projects**



# Skeet Club Rd. \$2.5 M



# Filter Substation Upgrade \$1.2 M



# Boundary Substation \$3.0 M



#### Conversion of Linden Substation to 100 kV





Future projects

#### Burton Substation 2<sup>nd</sup> Transformer Upgrade \$1.4 M



### **Russell to Burton Conversion \$2.0 M**



Burton Substation Rework Steel and 69kV/100kV Transformer

## North Main Overhead to Underground Conversion



#### NCDOT Hwy 68 & 174



## Hammer Substation



#### **Deep River to Penny Rd. Transmission**



Deep River Substation

# **Phillips Substation Expansion**



#### **Substation Transformers**

- Jackson Lake T1 & T2
- Oak Hollow T1 & T2
- Fairfield T1 & T2
- Penny Rd T2
- Deep River T2
- Eastchester T1 & T2



#### Medium Voltage Feeder Breaker Conversion





## **On-going Projects**

- Automated Meter Reading
- Load Management
- Area Outdoor Lighting
- Street Lighting
- Downtown Underground
- Overhead/Underground Conversions