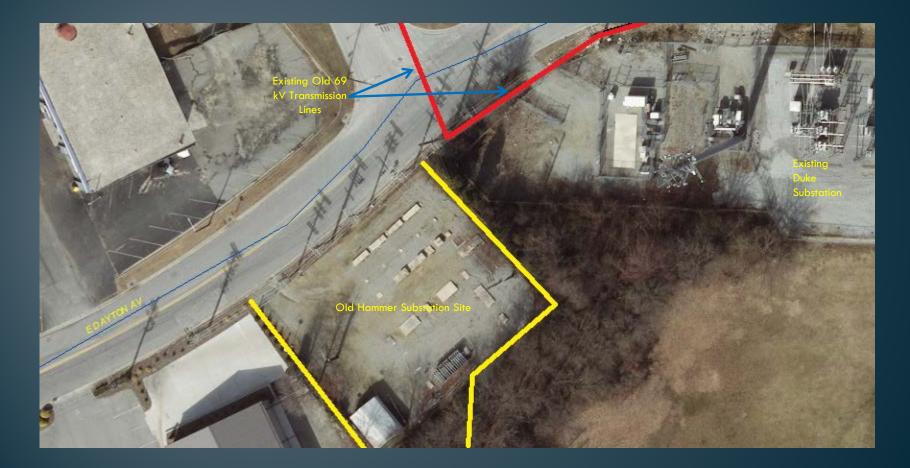

-----------------------------------------|-----------------------------------------------|
| Distribution        | \$590,000 to<br>\$830,000<br>per mile     | \$2.3 million to \$3.2<br>million<br>per mile |
| 100 kV Transmission | \$825,000 to<br>\$2.1 million<br>per mile | \$4.7 million to \$9.5<br>million<br>per mile |





# **Current Projects**



# Skeet Club Rd. \$2.5 M



# Filter Substation Upgrade \$1.2 M



# Boundary Substation \$3.0 M



#### Conversion of Linden Substation to 100 kV





Future projects

#### Burton Substation 2<sup>nd</sup> Transformer Upgrade \$1.4 M



### **Russell to Burton Conversion \$2.0 M**



Burton Substation Rework Steel and 69kV/100kV Transformer

## North Main Overhead to Underground Conversion



#### NCDOT Hwy 68 & 174



## Hammer Substation



#### **Deep River to Penny Rd. Transmission**



Deep River Substation

# **Phillips Substation Expansion**



#### **Substation Transformers**

- Jackson Lake T1 & T2
- Oak Hollow T1 & T2
- Fairfield T1 & T2
- Penny Rd T2
- Deep River T2
- Eastchester T1 & T2



#### Medium Voltage Feeder Breaker Conversion





## **On-going Projects**

- Automated Meter Reading
- Load Management
- Area Outdoor Lighting
- Street Lighting
- Downtown Underground
- Overhead/Underground Conversions