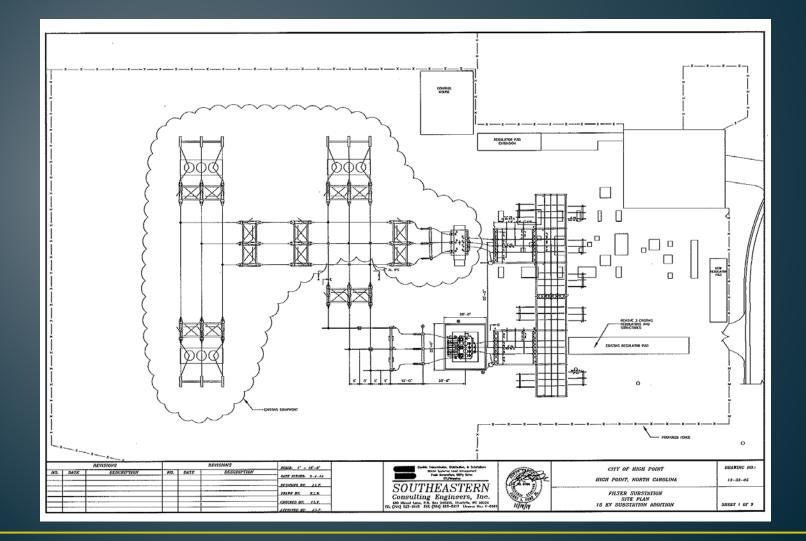

Underground Primary
- 31,914 City Owned Poles
- 66 Sq. Miles of Service Area
- 14 Substations
- 40,387 Customers
  - Commercial 4,647
  - Industrial 271
  - Residential 35,469





## The Electric Fund



# Overhead vs. Underground Costs

|                     | Overhead                                  | Underground                                   |
|---------------------|-------------------------------------------|-----------------------------------------------|
| Distribution        | \$590,000 to<br>\$830,000<br>per mile     | \$2.3 million to \$3.2<br>million<br>per mile |
| 100 kV Transmission | \$825,000 to<br>\$2.1 million<br>per mile | \$4.7 million to \$9.5<br>million<br>per mile |





# **Current Projects**



# Skeet Club Rd. \$2.5 M



# Filter Substation Upgrade \$1.2 M



# Boundary Substation \$3.0 M



#### Conversion of Linden Substation to 100 kV





Future projects

#### Burton Substation 2<sup>nd</sup> Transformer Upgrade \$1.4 M



### **Russell to Burton Conversion \$2.0 M**



Burton Substation Rework Steel and 69kV/100kV Transformer

## North Main Overhead to Underground Conversion



#### NCDOT Hwy 68 & 174



## Hammer Substation



#### **Deep River to Penny Rd. Transmission**



Deep River Substation

# **Phillips Substation Expansion**



#### **Substation Transformers**

- Jackson Lake T1 & T2
- Oak Hollow T1 & T2
- Fairfield T1 & T2
- Penny Rd T2
- Deep River T2
- Eastchester T1 & T2



#### Medium Voltage Feeder Breaker Conversion





## **On-going Projects**

- Automated Meter Reading
- Load Management
- Area Outdoor Lighting
- Street