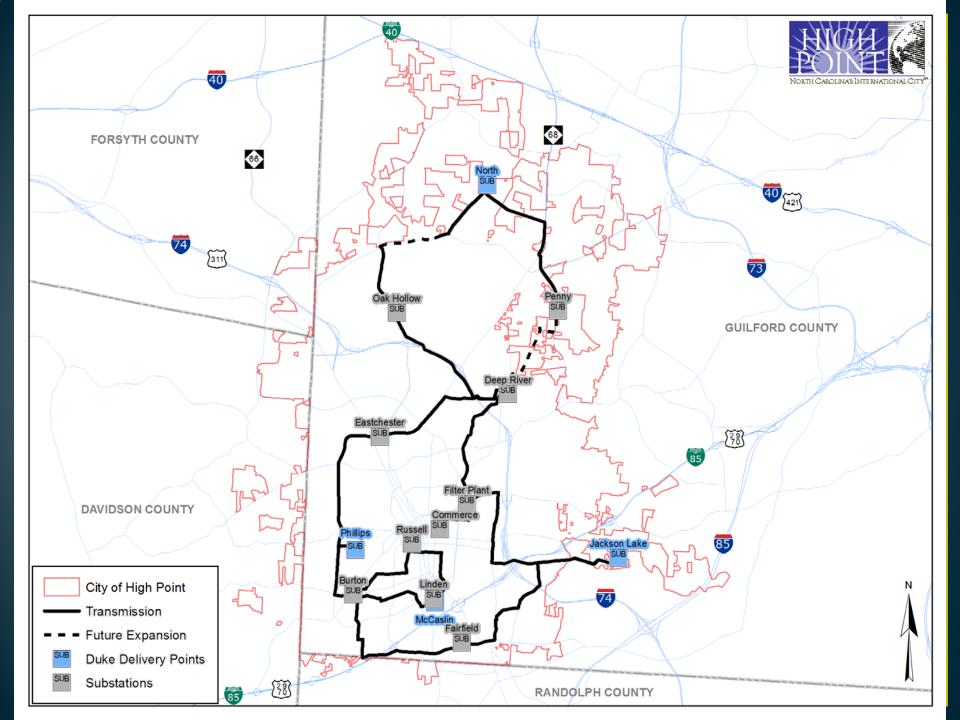

# The City of High Point's Electric System

- 406 Miles of Overhead Primary
- 344 Mile of Underground Primary
- 31,914 City Owned Poles
- 66 Sq. Miles of Service Area
- 14 Substations
- 40,387 Customers
  - Commercial 4,647
  - Industrial 271
  - Residential 35,469

#### **Deep River to Penny Rd. Transmission**

Deep River Substation