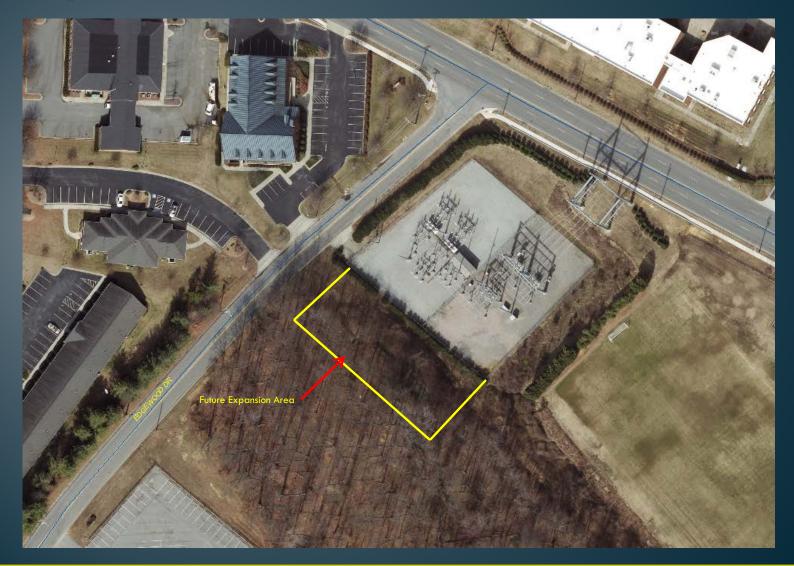

| \$590,000 to<br>\$830,000<br>per mile     | \$2.3 million to \$3.2<br>million<br>per mile |
| 100 kV Transmission | \$825,000 to<br>\$2.1 million<br>per mile | \$4.7 million to \$9.5<br>million<br>per mile |





# **Current Projects**



# Skeet Club Rd. \$2.5 M



# Filter Substation Upgrade \$1.2 M



# Boundary Substation \$3.0 M



#### Conversion of Linden Substation to 100 kV





Future projects

#### Burton Substation 2<sup>nd</sup> Transformer Upgrade \$1.4 M



### **Russell to Burton Conversion \$2.0 M**



Burton Substation Rework Steel and 69kV/100kV Transformer

## North Main Overhead to Underground Conversion



#### NCDOT Hwy 68 & 174



## Hammer Substation



#### **Deep River to Penny Rd. Transmission**



Deep River Substation

# **Phillips Substation Expansion**



#### **Substation Transformers**

- Jackson Lake T1 & T2
- Oak Hollow T1 & T2
- Fairfield T1 & T2
- Penny Rd T2
- Deep River T2
- Eastchester T1 & T2



#### Medium Voltage Feeder Breaker Conversion





## **On-going Projects**

- Automated Meter Reading
- Load Management
- Area Outdoor Lighting
- Street Lighting
- Downtown Underground
- Overhead/Underground Conversions