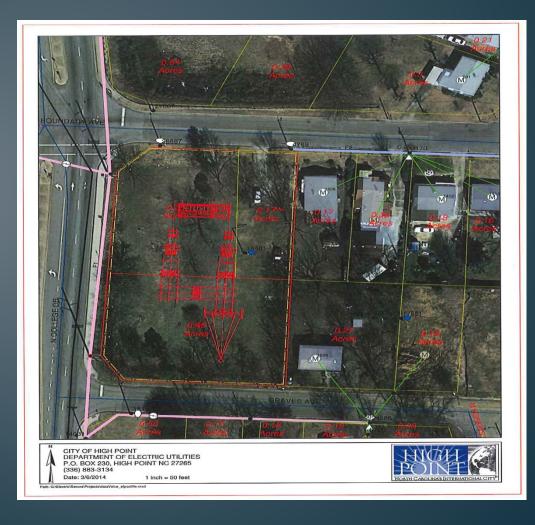

y Owned Poles
- 66 Sq. Miles of Service Area
- 14 Substations
- 40,387 Customers
  - Commercial 4,647
  - Industrial 271
  - Residential 35,469





## The Electric Fund



# Overhead vs. Underground Costs

|                     | Overhead                                  | Underground                                   |
|---------------------|-------------------------------------------|-----------------------------------------------|
| Distribution        | \$590,000 to<br>\$830,000<br>per mile     | \$2.3 million to \$3.2<br>million<br>per mile |
| 100 kV Transmission | \$825,000 to<br>\$2.1 million<br>per mile | \$4.7 million to \$9.5<br>million<br>per mile |





# **Current Projects**



# Skeet Club Rd. \$2.5 M



# Filter Substation Upgrade \$1.2 M



# Boundary Substation \$3.0 M



#### Conversion of Linden Substation to 100 kV





Future projects

#### Burton Substation 2<sup>nd</sup> Transformer Upgrade \$1.4 M



### **Russell to Burton Conversion \$2.0 M**



Burton Substation Rework Steel and 69kV/100kV Transformer

## North Main Overhead to Underground Conversion



#### NCDOT Hwy 68 & 174



## Hammer Substation



#### **Deep River to Penny Rd. Transmission**



Deep River Substation

# **Phillips Substation Expansion**



#### **Substation Transformers**

- Jackson Lake T1 & T2
- Oak Hollow T1 & T2
- Fairfield T1 & T2
- Penny Rd T2
- Deep River T2
- Eastchester T1 & T2



#### Medium Voltage Feeder Breaker Conversion





## **On-going Projects**

- Automated Meter Reading
- Load Management
- Area Outdoor Lighting
- Street Lighting
- Downtown Underground