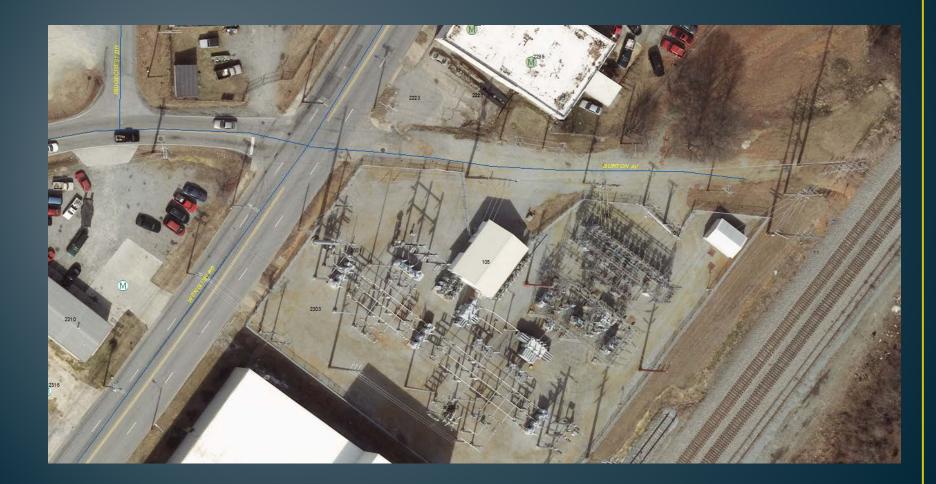

#### Burton Substation 2<sup>nd</sup> Transformer Upgrade \$1.4 M

### **Russell to Burton Conversion \$2.0 M**

Burton Substation Rework Steel and 69kV/100kV Transformer