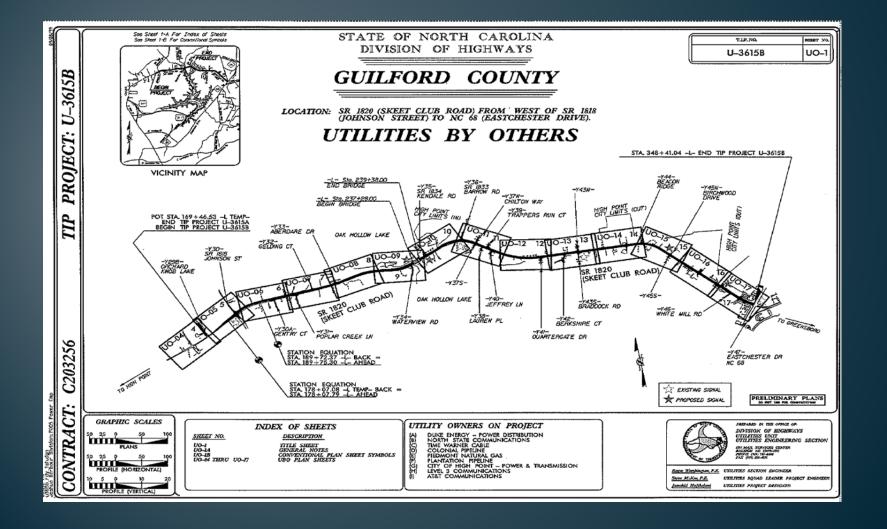

Miles of Overhead Primary
- 344 Mile of Underground Primary
- 31,914 City Owned Poles
- 66 Sq. Miles of Service Area
- 14 Substations
- 40,387 Customers
  - Commercial 4,647
  - Industrial 271
  - Residential 35,469





## The Electric Fund



# Overhead vs. Underground Costs

|                     | Overhead                                  | Underground                                   |
|---------------------|-------------------------------------------|-----------------------------------------------|
| Distribution        | \$590,000 to<br>\$830,000<br>per mile     | \$2.3 million to \$3.2<br>million<br>per mile |
| 100 kV Transmission | \$825,000 to<br>\$2.1 million<br>per mile | \$4.7 million to \$9.5<br>million<br>per mile |





# **Current Projects**



# Skeet Club Rd. \$2.5 M



# Filter Substation Upgrade \$1.2 M



# Boundary Substation \$3.0 M



#### Conversion of Linden Substation to 100 kV





Future projects

#### Burton Substation 2<sup>nd</sup> Transformer Upgrade \$1.4 M



### **Russell to Burton Conversion \$2.0 M**



Burton Substation Rework Steel and 69kV/100kV Transformer

## North Main Overhead to Underground Conversion



#### NCDOT Hwy 68 & 174



## Hammer Substation



#### **Deep River to Penny Rd. Transmission**



Deep River Substation

# **Phillips Substation Expansion**



#### **Substation Transformers**

- Jackson Lake T1 & T2
- Oak Hollow T1 & T2
- Fairfield T1 & T2
- Penny Rd T2
- Deep River T2
- Eastchester T1 & T2



#### Medium Voltage Feeder Breaker Conversion





## **On-going Projects**

- Automated Meter Reading
- Load Mana