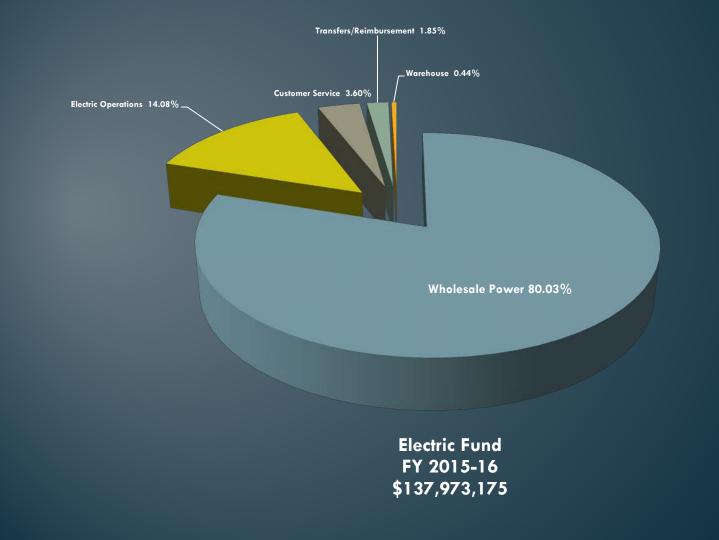

High Point's Electric Department



# The City of High Point's Electric System

- 406 Miles of Overhead Primary
- 344 Mile of Underground Primary
- 31,914 City Owned Poles
- 66 Sq. Miles of Service Area
- 14 Substations
- 40,387 Customers
  - Commercial 4,647
  - Industrial 271
  - Residential 35,469





## The Electric Fund



# Overhead vs. Underground Costs

|                     | Overhead                                  | Underground                                   |
|---------------------|-------------------------------------------|-----------------------------------------------|
| Distribution        | \$590,000 to<br>\$830,000<br>per mile     | \$2.3 million to \$3.2<br>million<br>per mile |
| 100 kV Transmission | \$825,000 to<br>\$2.1 million<br>per mile | \$4.7 million to \$9.5<br>million<br>per mile |





# **Current Projects**



# Skeet Club Rd. \$2.5 M



# Filter Substation Upgrade \$1.2 M



# Boundary Substation \$3.0 M



#### Conversion of Linden Substation to 100 kV





Future projects

#### Burton Substation 2<sup>nd</sup> Transformer Upgrade \$1.4 M



### **Russell to Burton Convers