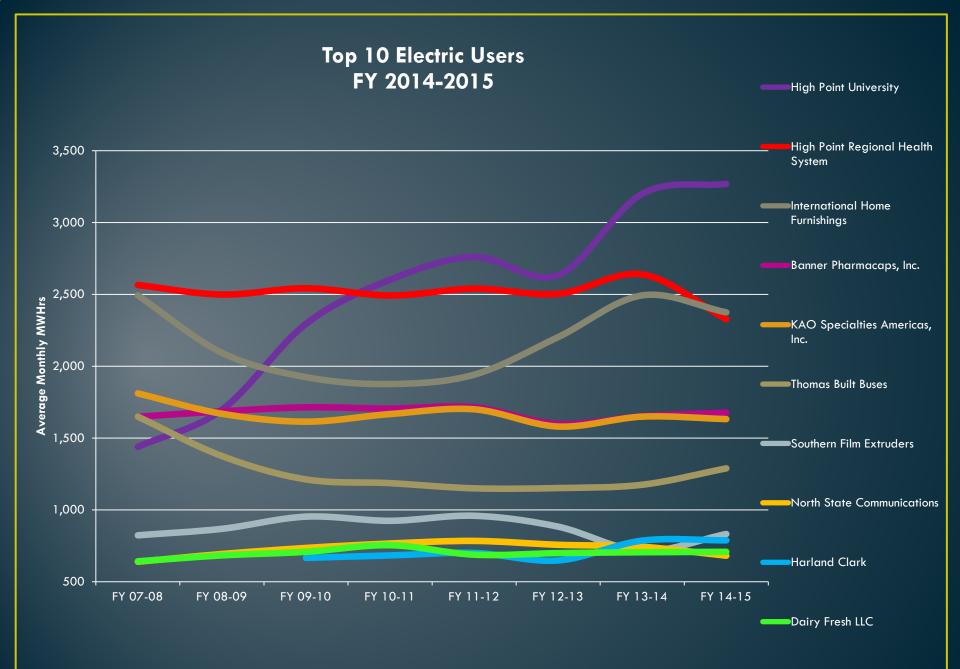

nt



# The City of High Point's Electric System

- 406 Miles of Overhead Primary
- 344 Mile of Underground Primary
- 31,914 City Owned Poles
- 66 Sq. Miles of Service Area
- 14 Substations
- 40,387 Customers
  - Commercial 4,647
  - Industrial 271
  - Residential 35,469





## The Electric Fund



# Overhead vs. Underground Costs

|                     | Overhead                                  | Underground                                   |
|---------------------|-------------------------------------------|-----------------------------------------------|
| Distribution        | \$590,000 to<br>\$830,000<br>per mile     | \$2.3 million to \$3.2<br>million<br>per mile |
| 100 kV Transmission | \$825,000 to<br>\$2.1 million<br>per mile | \$4.7 million to \$9.5<br>million<br>per mile |





# **Current Projects**



# Skeet Club Rd. \$2.5 M



# Filter Substation Upgrade \$1.2 M



# Boundary Substation \$3.0 M



#### Conversion of Linden Substation to 100 kV





Future projects

#### Burton Substation 2<sup>nd</sup> Transformer Upgrade \$1.4 M



### **Russell to Burton Conversion \$2.0 M**



Burton Substation Rework Steel and 69kV/100kV Transformer

## North Main Overhead to Underground Conversion



#### NCDOT Hwy 68 & 174



## Hammer Substation



#### **Deep River to Penny Rd. Transmission**



Deep River Substation

# **Phillips Substation Expansion**



#### **Substation Transformers**

- Jackson Lake T1 & T2
- Oak Hollow T1 & T2
- Fairfield T1 & T2
- Penny Rd T2
- Deep River T2
- Eastchester T1 & T2



#### Medium Voltage Feeder Breaker Conversion





## **On