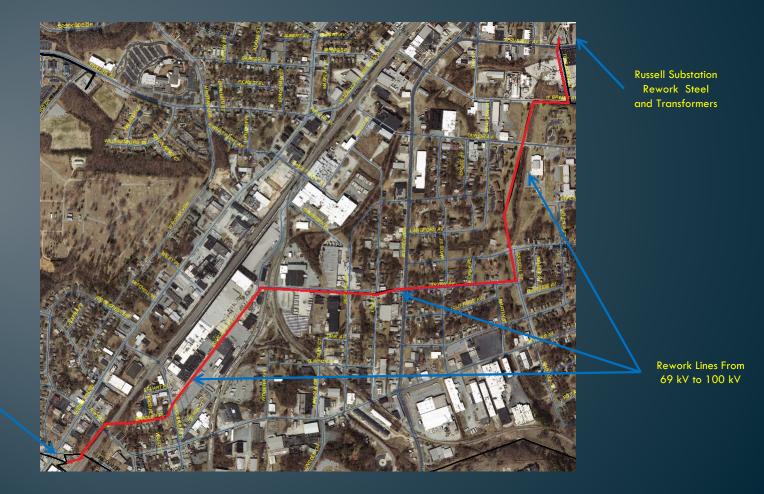

### **Russell to Burton Conversion \$2.0 M**

Burton Substation Rework Steel and 69kV/100kV Transformer