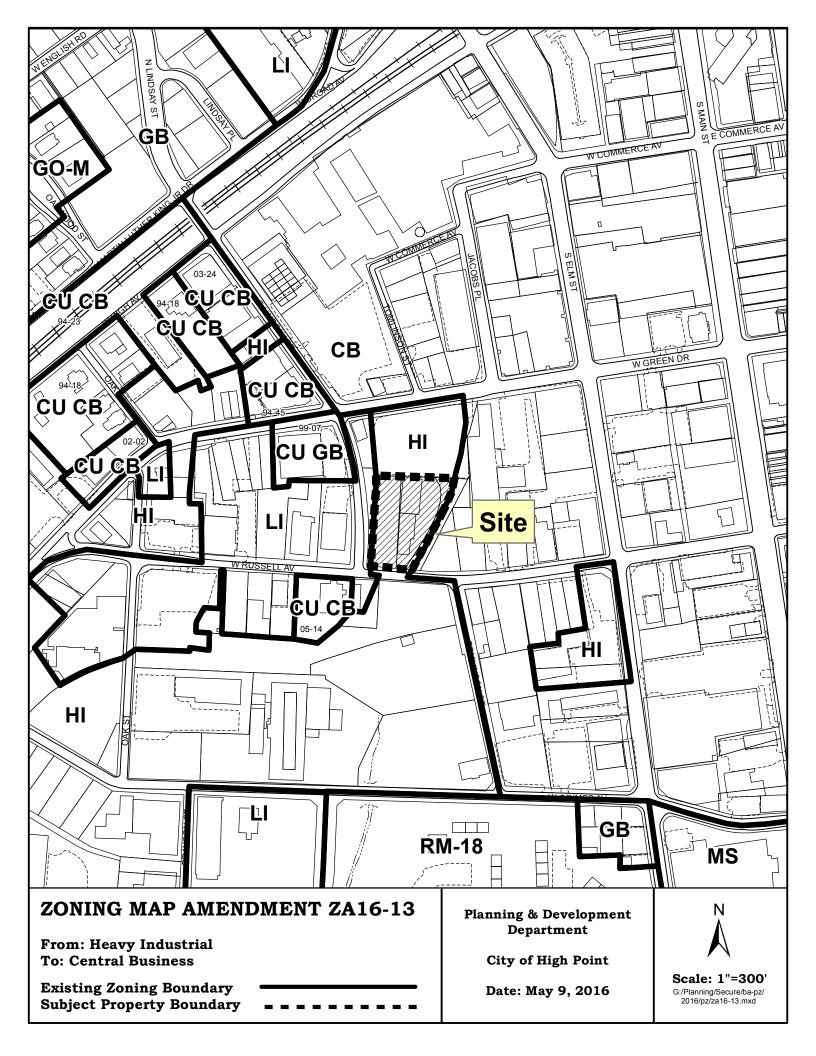

## SECTION 1

That the Official Zoning Map of the City of High Point be amended to establish the following described area as: Central Business (CB) District. The property is approximately 1.56 acres lying along the north side of W. Russell Avenue and east of S. Lindsay Street (302, 304 & 306 W. Russell Avenue). The property is also known as Guilford County Tax Parcel 0172494, 0172489 & 0218802.