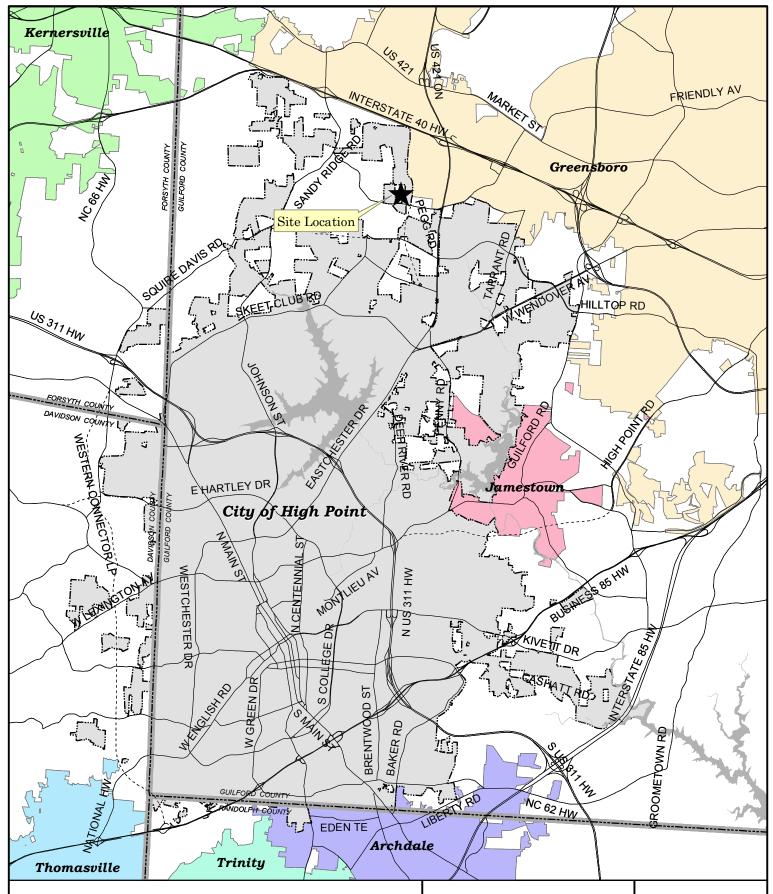

## **ANNEXATION REQUEST AN-16-04**

Applicant: Gallimore Partners LLC

Area: 30.14 acres (approximate)

Planning & Development Department

City of High Point

Date: August 29, 2016

Scale: 1"=8,500'

G:/Planning/Secure/ba-pz/ 2016/pz/AnnexVicMap.mxd