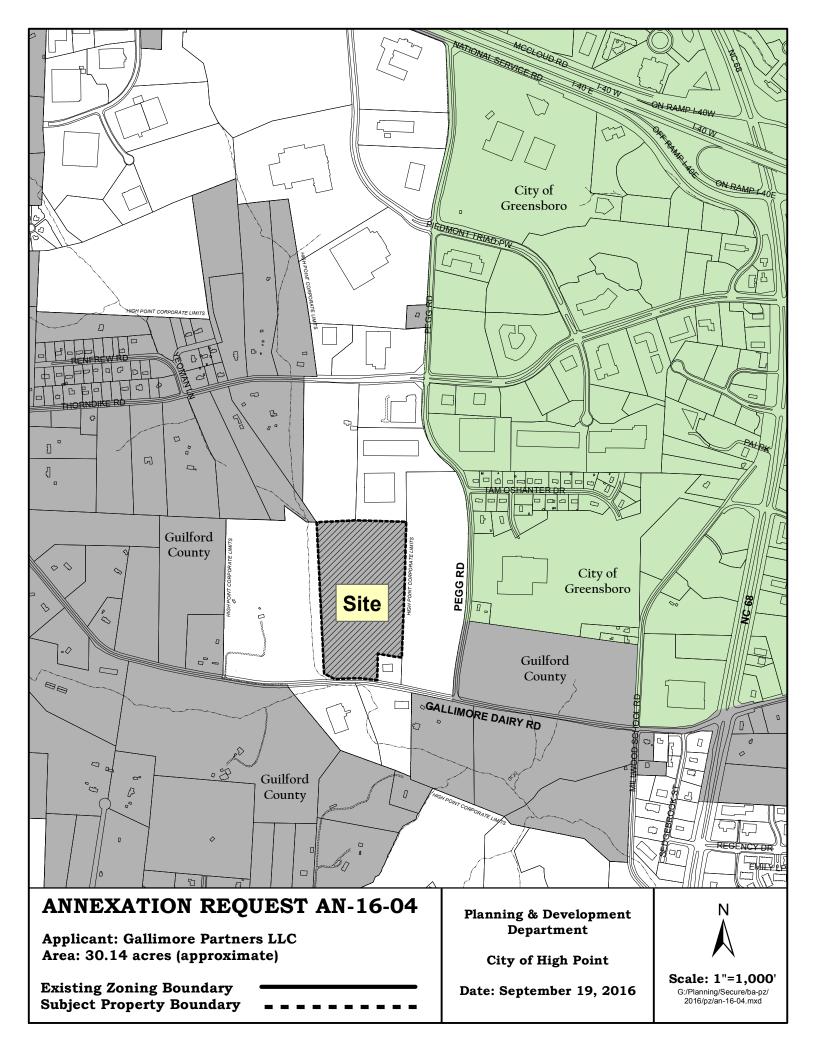

## RESOLUTION TO ESTABLISH A PUBLIC HEARING DATE FOR VOLUNTARY NON-CONTIGUOUS ANNEXATION (Case # AN-16-04)

WHEREAS, the City Council has been petitioned to annex the property of Gallimore Partners, LLC. The proposed annexation site is approximately 30 acres, and lying along the north side of Gallimore Dairy Road, approximately 805 feet west of Pegg Road. The property is also known as Guilford County Tax Parcel 0169750.