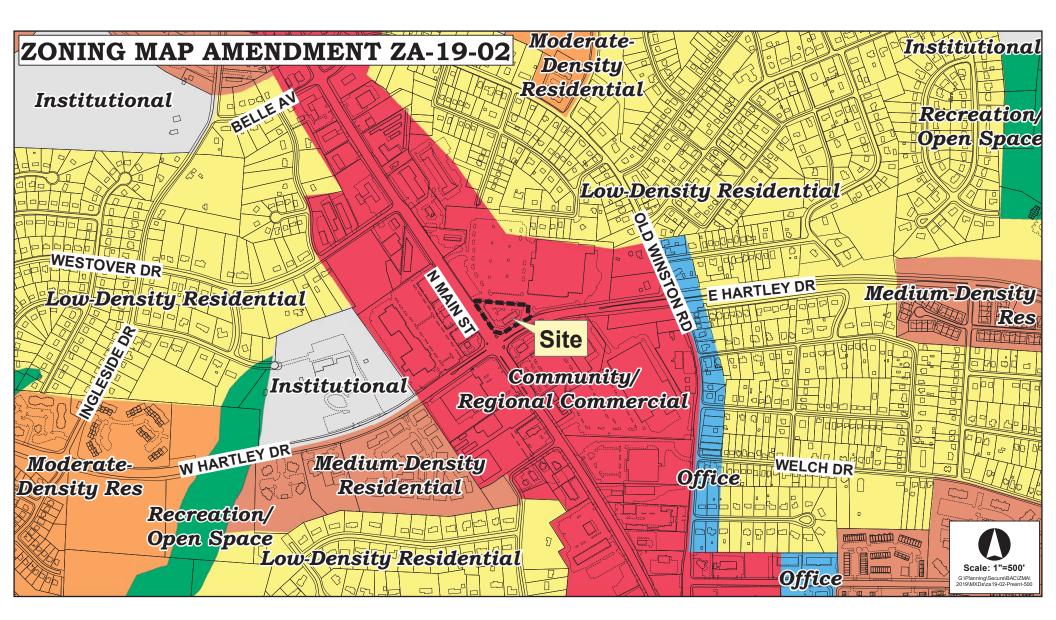

| Rele                    | evant Land Use Policies and Related Zoning History                       |
|-------------------------|--------------------------------------------------------------------------|
| <b>Community Growth</b> | This request is neither consistent nor inconsistent with the goals and   |
| Vision Statement:       | objectives of the Community Growth Vision Statement.                     |
| Land Use Plan Map       | The site has a Community/Regional Commercial land use classification,    |
| Classification:         | which includes a wider range of retail or service uses intended to serve |
|                         | the entire community and nearby regional customers.                      |

Similar properties fronting this section of N. Main Street and classified by the adopted Land Use Plan are in a GB District