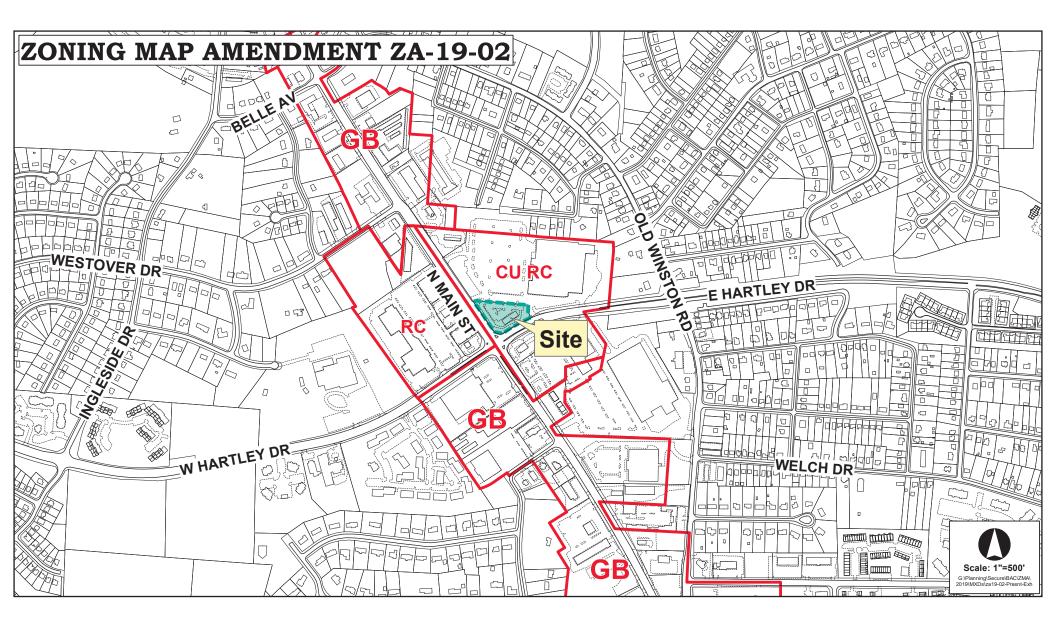

|        |       | Adjacent Property Zoning and Curren    | t Land Use                       |
|--------|-------|----------------------------------------|----------------------------------|
| North: | CU RC | Conditional Use Retail Center District | Large retail sales establishment |
| South: | CU RC | Conditional Use Retail Center District | Large retail sales establishment |
|        | GB    | General Business District              | and major restaurant             |
| East:  | CU RC | Conditional Use Retail Center District | Large retail sale establishment  |
| West:  | CU RC | Conditional Use Retail Center District | Minor and large retail sales     |
|        |       |                                        | establishments                   |

#### **Details of Proposal**

The applicant is requesting to rezone this parcel from its current CU RC District to the CZ GB District to utilize signage standards of the GB District. The zoning site contains a new restaurant building on a parcel that abuts the Walmart development on N. Main Street. In conjunction with this application, a Conditional Zoning Ordinance has been submitted that prohibits direct driveway access to N. Main Street and E. Hartley Drive. The existing shared access driveways will continue to be used for access.