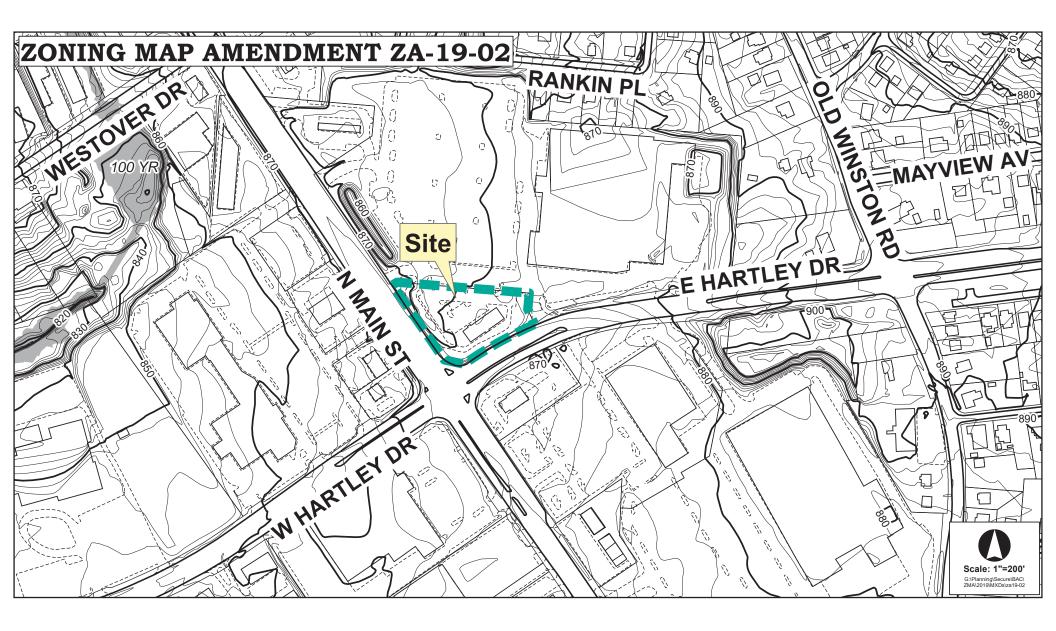

# PURPOSE:

A request by Chick-fil-A, Inc. to rezone an approximate 1.3-acre parcel from a Conditional Use Retail Center (CU RC) District to a Conditional Zoning General Business (CZ GB) District. The site is lying at the northeast corner of E. Hartley Drive and N. Main Street (2700 N. Main Street).

|                           | Site Information                                                          |
|---------------------------|---------------------------------------------------------------------------|
| Location:                 | The site is lying at the northeast corner of the E. Hartley Drive and N.  |
|                           | Main Street (2700 N. Main Street).                                        |
| <b>Tax Parcel Number:</b> | Guilford County Tax Parcel 197824                                         |
| Site Acreage:             | Approximately 1.35 acres                                                  |
| <b>Current Land Use:</b>  | Major restaurant use                                                      |
| Physical                  | The parcel is generally flat but lies 2 - 6 feet below adjacent roadways. |
| <b>Characteristics:</b>   | A 4,854 square foot building sits on the southern portion of the site.    |
| Water and Sewer           | A 12-inch City water line and 8-inch City sewer line lie adjacent to the  |
| <b>Proximity:</b>         | site along N. Main Street and E. Hartley Drive.                           |
| General Drainage          | The site drains in a general northwesterly direction and is within the    |
| and Watershed:            | Yadkin Pee-Dee (non-water supply) watershed. Based on the size of the     |
|                           | parcel and allowable development intensity, stormwater controls may       |
|                           | be required.                                                              |
| <b>Overlay District:</b>  | None                                                                      |

|                        | r           | Franspor   | tati  | on Information            |                          |
|------------------------|-------------|------------|-------|---------------------------|--------------------------|
| Adjacent Streets:      | Ν           | ame        |       | Classification            | Approx. Frontage         |
|                        | N. Main S   | Street     |       | Major Thoroughfare        | 280 ft.                  |
|                        | E. Hartley  | / Drive    |       | Major Thoroughfare        | 250 ft.                  |
| Vehicular Access:      | Via existi  | ng shared  | W     | almart access drives from | n N. Main Street and E.  |
|                        | Hartley D   | rive.      |       |                           |                          |
| <b>Traffic Counts:</b> | N. Main S   | Street     |       | 24,000 ADT (NCDOT         | 2017 traffic count)      |
| (Average Daily Trips)  | E. Hartley  | / Drive    |       | 13,000 ADT (NCDOT         | 2017 traffic count)      |
| <b>Estimated Trip</b>  | Not applie  | cable      |       |                           |                          |
| Generation:            |             |            |       |                           |                          |
| Traffic Impact         | Requ        | ired       | T     | A Comments                |                          |
| Analysis (TIA):        | Yes         | No         | No    | one                       |                          |
|                        |             | Х          |       |                           |                          |
| <b>Conditions:</b>     | No direct   | vehicular  | ac    | cess shall be permitted t | to the site from N. Main |
|                        | Street or f | from E. Ha | artle | ey Drive.                 |                          |