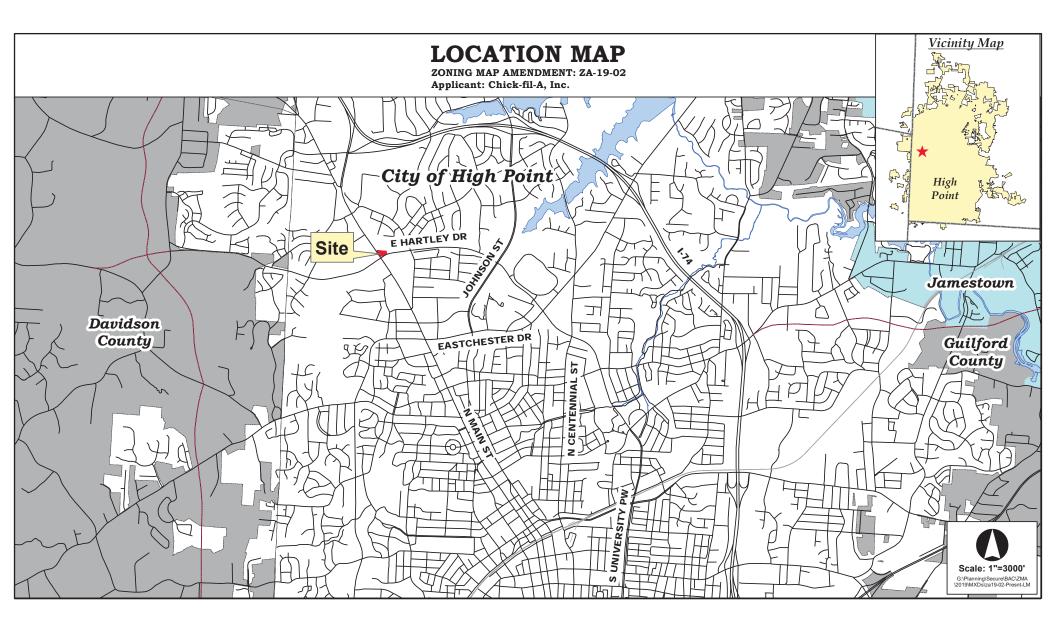

# PURPOSE:

A request by Chick-fil-A, Inc. to rezone an approximate 1.3-acre parcel from a Conditional Use Retail Center (CU RC) District to a Conditional Zoning General Business (CZ GB) District. The site is lying at the northeast corner of E. Hartley Drive and N. Main Street (2700 N. Main Street).

|                           | Site Information                                                          |
|---------------------------|---------------------------------------------------------------------------|
| Location:                 | The site is lying at the northeast corner of the E. Hartley Drive and N.  |
|                           | Main Street (2700 N. Main Street).                                        |
| <b>Tax Parcel Number:</b> | Guilford County Tax Parcel 197824                                         |
| Site Acreage:             | Approximately 1.35 acres                                                  |
| <b>Current Land Use:</b>  | Major restaurant use                                                      |
| Physical                  | The parcel is generally flat but lies 2 - 6 feet below adjacent roadways. |
| <b>Characteristics:</b>   | A 4,854 square foot building sits on the southern portion of the site.    |
| Water and Sewer           | A 12-inch City water line and 8-inch City sewer line lie adjacent to the  |
| <b>Proximity:</b>         | site along N. Main Street and E. Hartley Drive.                           |
| General Drainage          | The site drains in a general northwesterly direction and is within the    |
| and Watershed:            | Yadkin Pee-Dee (non-water supply) watershed. Based on the size of the     |
|                           | parcel and allowable development intensity, stormwater controls may       |
|                           | be required.                                                              |
| <b>Overlay District:</b>  | None                                                                      |