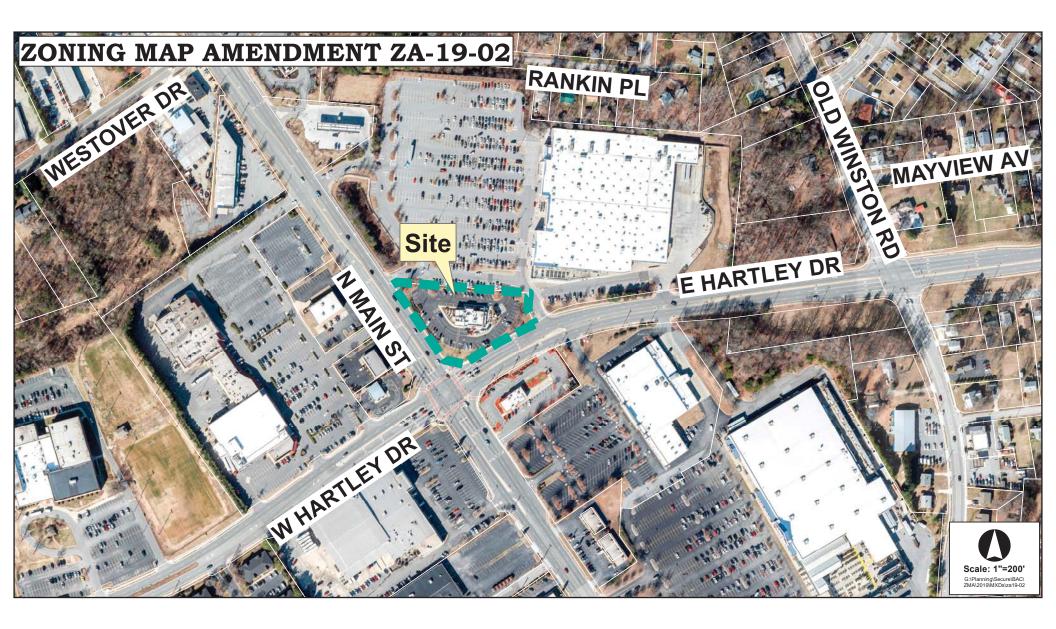

# PURPOSE:

A request by Chick-fil-A, Inc. to rezone an approximate 1.3-acre parcel from a Conditional Use Retail Center (CU RC) District to a Conditional Zoning General Business (CZ GB) District. The site is lying at the northeast corner of E. Hartley Drive and N. Main Street (2700 N. Main Street).

|                           | Site Information                                                          |
|---------------------------|---------------------------------------------------------------------------|
| Location:                 | The site is lying at the northeast corner of the E. Hartley Drive and N.  |
|                           | Main Street (2700 N. Main Street).                                        |
| <b>Tax Parcel Number:</b> | Guilford County Tax Parcel 197824                                         |
| Site Acreage:             | Approximately 1.35 acres                                                  |
| <b>Current Land Use:</b>  | Major restaurant use                                                      |
| Physical                  | The parcel is generally flat but lies 2 - 6 feet below adjacent roadways. |
| <b>Characteristics:</b>   | A 4,854 square foot building sits on the southern portion of the site.    |
| Water and Sewer           | A 12-inch City water line and 8-inch City sewer line lie adjacent to the  |
| <b>Proximity:</b>         | site along N. Main Street and E. Hartley Drive.                           |
| General Drainage          | The site drains in a general northwesterly direction and is within the    |
| and Watershed:            | Yadkin Pee-Dee (non-water supply) watershed. Based on the size of the     |
|                           | parcel and allowable development intensity, stormwater controls may       |
|                           | be required.                                                              |
| <b>Overlay District:</b>  | None                                                                      |

|                        | r           | Franspor   | tati  | on Information            |                          |
|------------------------|-------------|------------|-------|---------------------------|--------------------------|
| Adjacent Streets:      | Ν           | ame        |       | Classification            | Approx. Frontage         |
|                        | N. Main S   | Street     |       | Major Thoroughfare        | 280 ft.                  |
|                        | E. Hartley  | / Drive    |       | Major Thoroughfare        | 250 ft.                  |
| Vehicular Access:      | Via existi  | ng shared  | W     | almart access drives from | n N. Main Street and E.  |
|                        | Hartley D   | rive.      |       |                           |                          |
| <b>Traffic Counts:</b> | N. Main S   | Street     |       | 24,000 ADT (NCDOT         | 2017 traffic count)      |
| (Average Daily Trips)  | E. Hartley  | / Drive    |       | 13,000 ADT (NCDOT         | 2017 traffic count)      |
| <b>Estimated Trip</b>  | Not applie  | cable      |       |                           |                          |
| Generation:            |             |            |       |                           |                          |
| Traffic Impact         | Requ        | ired       | T     | A Comments                |                          |
| Analysis (TIA):        | Yes         | No         | No    | one                       |                          |
|                        |             | Х          |       |                           |                          |
| <b>Conditions:</b>     | No direct   | vehicular  | ac    | cess shall be permitted t | to the site from N. Main |
|                        | Street or f | from E. Ha | artle | ey Drive.                 |                          |