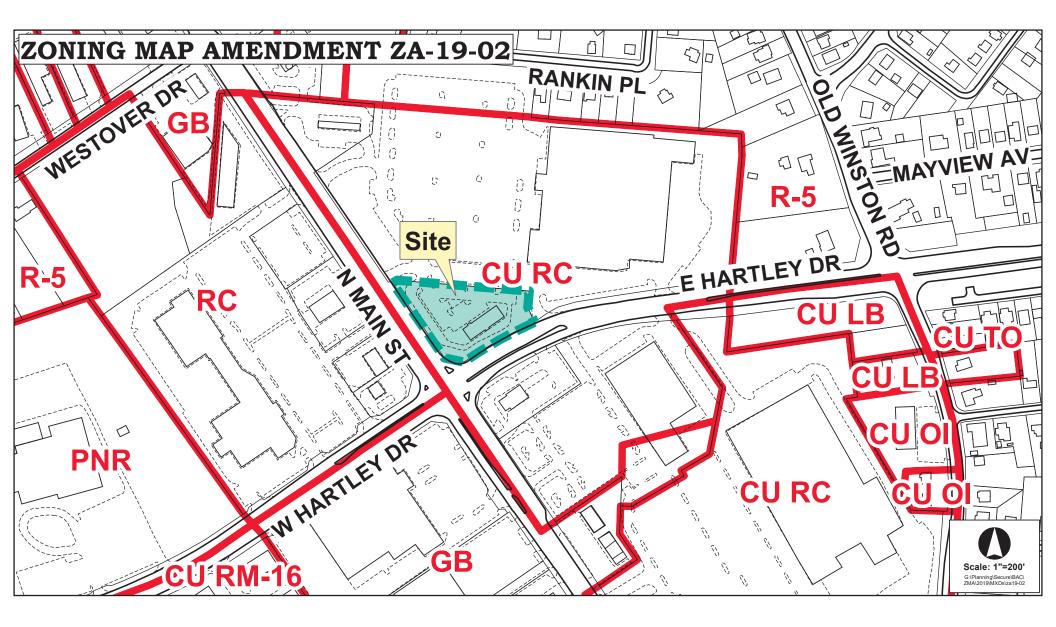

|        |       | Adjacent Property Zoning and Curren    | t Land Use                       |
|--------|-------|----------------------------------------|----------------------------------|
| North: | CU RC | Conditional Use Retail Center District | Large retail sales establishment |
| South: | CU RC | Conditional Use Retail Center District | Large retail sales establishment |
|        | GB    | General Business District              | and major restaurant             |
| East:  | CU RC | Conditional Use Retail Center District | Large retail sale establishment  |
| West:  | CU RC | Conditional Use Retail Center District | Minor and large retail sales     |
|        |       |                                        | establishments                   |

#### **Details of Proposal**

The applicant is requesting to rezone this parcel from its current CU RC District to the CZ GB District to utilize signage standards of the GB District. The zoning site contains a new restaurant building on a parcel that abuts the Walmart development on N. Main Street. In conjunction with this application, a Conditional Zoning Ordinance has been submitted that prohibits direct driveway access to N. Main Street and E. Hartley Drive. The existing shared access driveways will continue to be used for access.

#### SECTION 1

That the Official Zoning Map of the City of High Point be amended to establish the following described area as a: <u>Conditional Zoning General Business (CZ GB) District</u>. The property is approximately 1.3 acres and lying at the northeast corner of the W. Hartley Drive and N. Main Street intersection (2700 N. Main Street). The property is also known as Guilford County Tax Parcel 0197824.