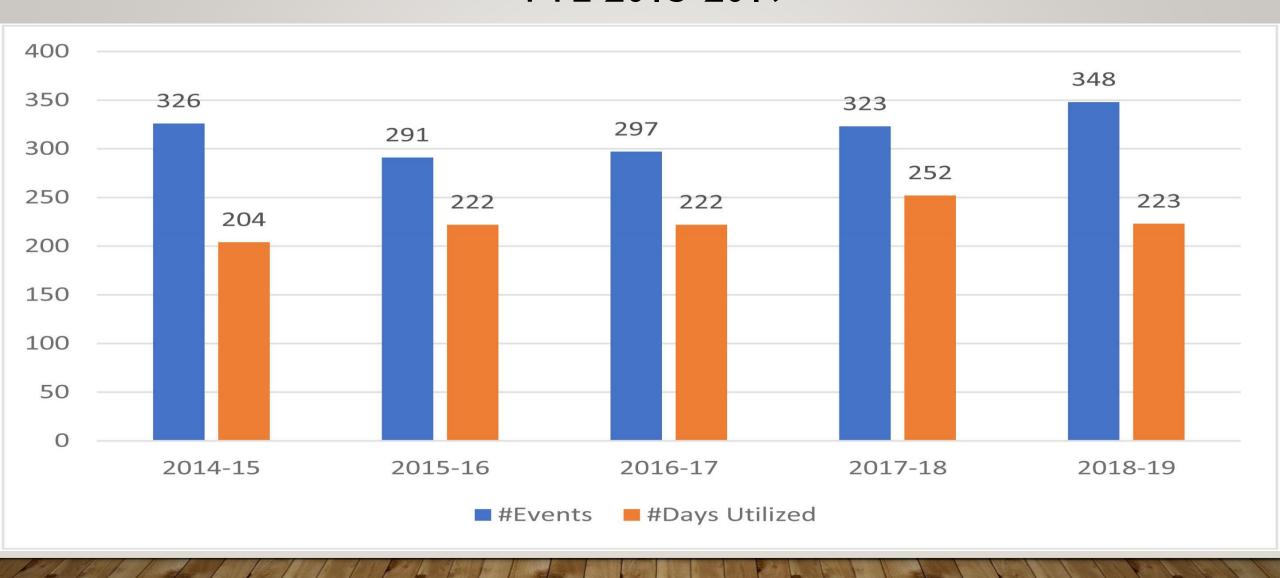

# HPT EVENTS VS UTILIZATION FYE 2015-2019

### **OBSERVATIONS FOR 2019**

- Total Events: 348
- Rental/Private/Promoter Events: 216
- City Sponsored Events: 132
- Ticketed Events: 76
- Reserved Hours: 2737.5 = 7.5 hrs. 365 or an average of 12.28 hours per day of usage!
- Estimated Hotel Rooms utilized: 2725
- Only 15% of total tickets issues were complimentary: fewest since HPT has been tracking