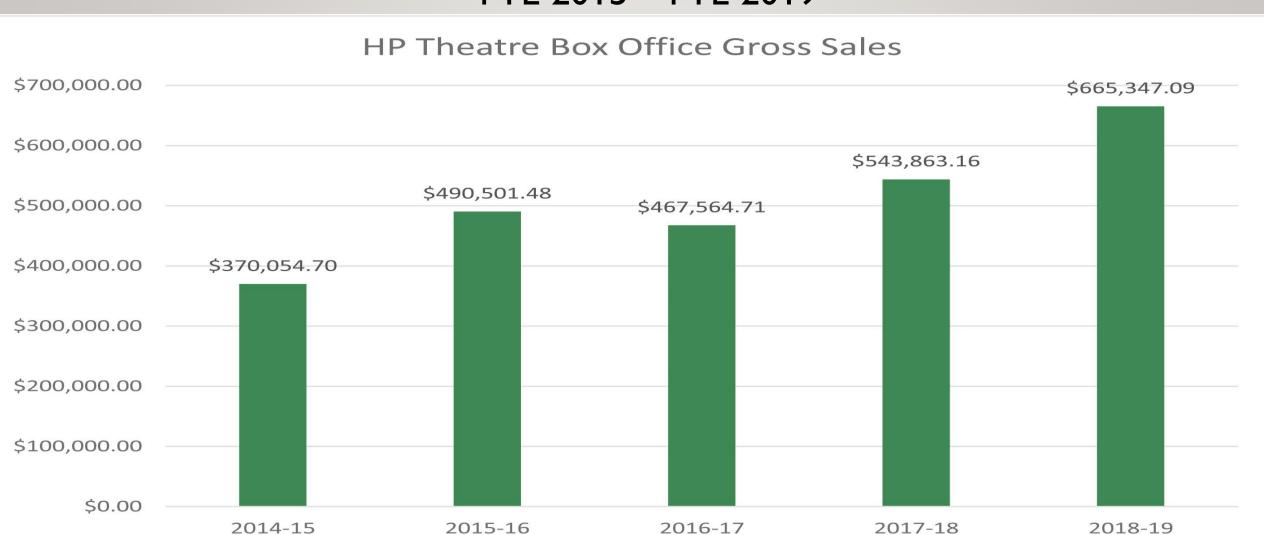

## HPT BOX OFFICE GROSS FYE 2015 – FYE 2019

### By the numbers:

Attendance growth from 2017/18 – 2018/19 - 7% from 14/15 to 18/19 growth of 80%

Gross Box Office income rose by 23% from 17/18 and 80% from 2014/15

Rent: Gallery increase since acoustical treatment: 530%