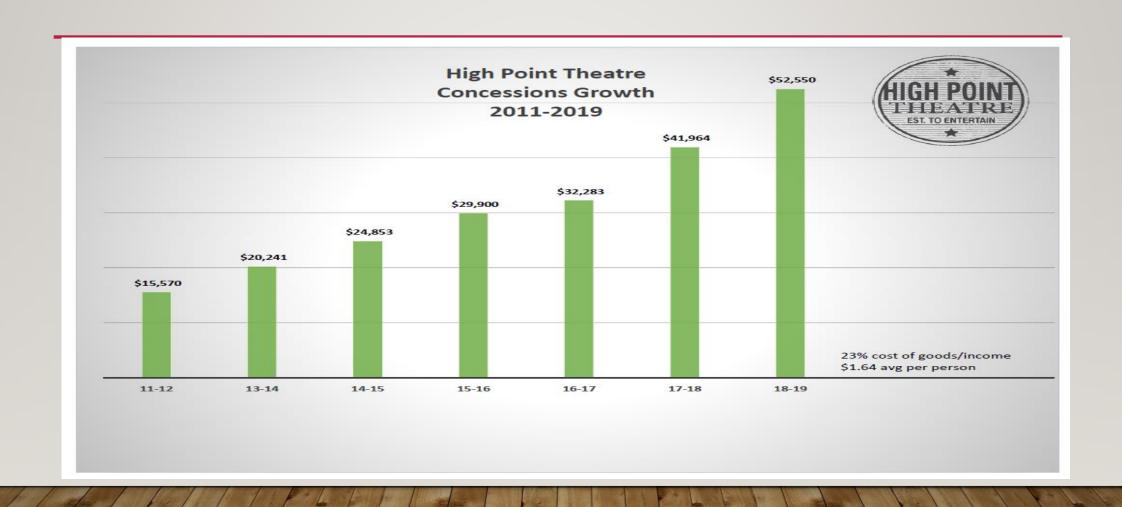

# CONCESSION GROWTH 2011 – 2019 \$50,000 IN GROSS SALES OVER 77 EVENTS IN 18/19

### OTHER #'S OF NOTE

- FYE 2019 saw our Per Cap spending on concessions rise to \$1.64 per patron (this includes all events, even meetings that don't have concessions offered!
- Sales Tax collected from concessions: \$3,360
- Sales Tax collected from Box Office sales: \$38,840.56
- 4.75% in state taxes + 2% county taxes = 6.75%
- Total tickets sold: 27,699 tickets sold on-line: 11,655
- 20 perf. w/500+ patrons, 40 perf. Sold 50% of stock

Auditorium increase from 2014-15 to 2018/19 40% (without changing the fees!) Overall facility rental revenue increase since 2014/15: 99%

Concessions: 2013/14 inc.\$20,200 per cap. \$0.96 2018/19 inc. \$52,550 per cap. \$1.64