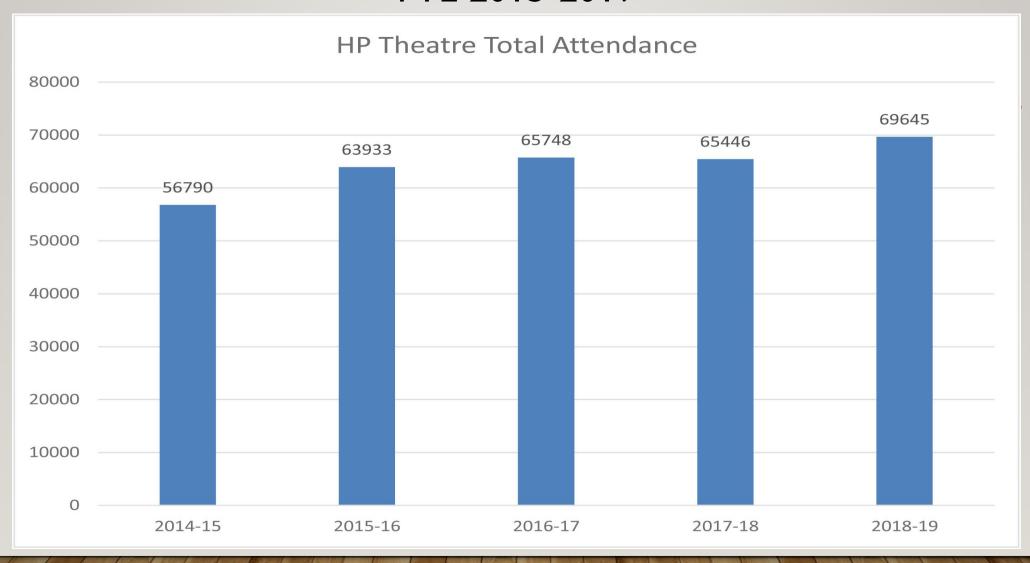

## HPT ATTENDANCE FYE 2015-2019

### By the numbers:

Attendance growth from 2017/18 – 2018/19 - 7% from 14/15 to 18/19 growth of 80%

Gross Box Office income rose by 23% from 17/18 and 80% from 2014/15

Rent: Gallery increase since acoustical treatment: 530%