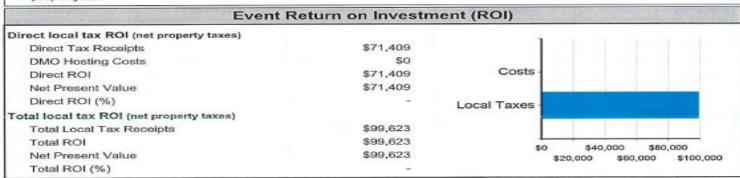

## **ECONOMIC IMPACT**

Event Impact Summary
Destination: High Point Convention & Visitors Bureau

| <b>Event Parameters</b>                                                                                     |                                                               |                                                                                                | Key Results                                                                                                                                                                                                                                                                                                                                                                                                                                                                                                                                                                                                                                                                                                                                                                                                                                                                                                                                                                                                                                                                                                                                                                                                                                                                                                                                                                                                                                                                                                                                                                                                                                                                                                                                                                                                                                                                                                                                                                                                                                                                                                                   |                                                                                              |  |
|-------------------------------------------------------------------------------------------------------------|---------------------------------------------------------------|------------------------------------------------------------------------------------------------|-------------------------------------------------------------------------------------------------------------------------------------------------------------------------------------------------------------------------------------------------------------------------------------------------------------------------------------------------------------------------------------------------------------------------------------------------------------------------------------------------------------------------------------------------------------------------------------------------------------------------------------------------------------------------------------------------------------------------------------------------------------------------------------------------------------------------------------------------------------------------------------------------------------------------------------------------------------------------------------------------------------------------------------------------------------------------------------------------------------------------------------------------------------------------------------------------------------------------------------------------------------------------------------------------------------------------------------------------------------------------------------------------------------------------------------------------------------------------------------------------------------------------------------------------------------------------------------------------------------------------------------------------------------------------------------------------------------------------------------------------------------------------------------------------------------------------------------------------------------------------------------------------------------------------------------------------------------------------------------------------------------------------------------------------------------------------------------------------------------------------------|----------------------------------------------------------------------------------------------|--|
| Event Name:                                                                                                 | HPT/Mendenhall Termi                                          | nal Events                                                                                     | Business Sales (Direct): \$5,05                                                                                                                                                                                                                                                                                                                                                                                                                                                                                                                                                                                                                                                                                                                                                                                                                                                                                                                                                                                                                                                                                                                                                                                                                                                                                                                                                                                                                                                                                                                                                                                                                                                                                                                                                                                                                                                                                                                                                                                                                                                                                               |                                                                                              |  |
| Organization:                                                                                               | High Point Theatre                                            |                                                                                                | Business Sales (Total):                                                                                                                                                                                                                                                                                                                                                                                                                                                                                                                                                                                                                                                                                                                                                                                                                                                                                                                                                                                                                                                                                                                                                                                                                                                                                                                                                                                                                                                                                                                                                                                                                                                                                                                                                                                                                                                                                                                                                                                                                                                                                                       | \$8,678,926                                                                                  |  |
| Event Type:                                                                                                 | Convention                                                    |                                                                                                | Jobs Supported (Direct):                                                                                                                                                                                                                                                                                                                                                                                                                                                                                                                                                                                                                                                                                                                                                                                                                                                                                                                                                                                                                                                                                                                                                                                                                                                                                                                                                                                                                                                                                                                                                                                                                                                                                                                                                                                                                                                                                                                                                                                                                                                                                                      | 5,143                                                                                        |  |
| Start Date:                                                                                                 | 6/30/2019                                                     | ,                                                                                              | Jobs Supported (Total): 6,                                                                                                                                                                                                                                                                                                                                                                                                                                                                                                                                                                                                                                                                                                                                                                                                                                                                                                                                                                                                                                                                                                                                                                                                                                                                                                                                                                                                                                                                                                                                                                                                                                                                                                                                                                                                                                                                                                                                                                                                                                                                                                    |                                                                                              |  |
| End Date:                                                                                                   | 6/30/2019                                                     | j                                                                                              | Local Taxes (Total):                                                                                                                                                                                                                                                                                                                                                                                                                                                                                                                                                                                                                                                                                                                                                                                                                                                                                                                                                                                                                                                                                                                                                                                                                                                                                                                                                                                                                                                                                                                                                                                                                                                                                                                                                                                                                                                                                                                                                                                                                                                                                                          |                                                                                              |  |
| Overnight Attendees:                                                                                        | 5330                                                          |                                                                                                | Net Direct Tax ROI: \$71,4                                                                                                                                                                                                                                                                                                                                                                                                                                                                                                                                                                                                                                                                                                                                                                                                                                                                                                                                                                                                                                                                                                                                                                                                                                                                                                                                                                                                                                                                                                                                                                                                                                                                                                                                                                                                                                                                                                                                                                                                                                                                                                    |                                                                                              |  |
| Day Attendees:                                                                                              | 64315                                                         |                                                                                                | Estimated Room Demand: 2,6                                                                                                                                                                                                                                                                                                                                                                                                                                                                                                                                                                                                                                                                                                                                                                                                                                                                                                                                                                                                                                                                                                                                                                                                                                                                                                                                                                                                                                                                                                                                                                                                                                                                                                                                                                                                                                                                                                                                                                                                                                                                                                    |                                                                                              |  |
|                                                                                                             | Dire                                                          | ct Business Sales                                                                              |                                                                                                                                                                                                                                                                                                                                                                                                                                                                                                                                                                                                                                                                                                                                                                                                                                                                                                                                                                                                                                                                                                                                                                                                                                                                                                                                                                                                                                                                                                                                                                                                                                                                                                                                                                                                                                                                                                                                                                                                                                                                                                                               |                                                                                              |  |
| Sales by Source                                                                                             |                                                               |                                                                                                | Sales by Sector                                                                                                                                                                                                                                                                                                                                                                                                                                                                                                                                                                                                                                                                                                                                                                                                                                                                                                                                                                                                                                                                                                                                                                                                                                                                                                                                                                                                                                                                                                                                                                                                                                                                                                                                                                                                                                                                                                                                                                                                                                                                                                               |                                                                                              |  |
| \$2,500,000                                                                                                 |                                                               | 1                                                                                              | _                                                                                                                                                                                                                                                                                                                                                                                                                                                                                                                                                                                                                                                                                                                                                                                                                                                                                                                                                                                                                                                                                                                                                                                                                                                                                                                                                                                                                                                                                                                                                                                                                                                                                                                                                                                                                                                                                                                                                                                                                                                                                                                             |                                                                                              |  |
| \$2,000,000                                                                                                 |                                                               |                                                                                                | Trans.                                                                                                                                                                                                                                                                                                                                                                                                                                                                                                                                                                                                                                                                                                                                                                                                                                                                                                                                                                                                                                                                                                                                                                                                                                                                                                                                                                                                                                                                                                                                                                                                                                                                                                                                                                                                                                                                                                                                                                                                                                                                                                                        |                                                                                              |  |
| \$2,000,000                                                                                                 |                                                               |                                                                                                | Space Rental                                                                                                                                                                                                                                                                                                                                                                                                                                                                                                                                                                                                                                                                                                                                                                                                                                                                                                                                                                                                                                                                                                                                                                                                                                                                                                                                                                                                                                                                                                                                                                                                                                                                                                                                                                                                                                                                                                                                                                                                                                                                                                                  |                                                                                              |  |
|                                                                                                             |                                                               |                                                                                                |                                                                                                                                                                                                                                                                                                                                                                                                                                                                                                                                                                                                                                                                                                                                                                                                                                                                                                                                                                                                                                                                                                                                                                                                                                                                                                                                                                                                                                                                                                                                                                                                                                                                                                                                                                                                                                                                                                                                                                                                                                                                                                                               |                                                                                              |  |
| \$1,500,000                                                                                                 |                                                               | Reta                                                                                           | 104                                                                                                                                                                                                                                                                                                                                                                                                                                                                                                                                                                                                                                                                                                                                                                                                                                                                                                                                                                                                                                                                                                                                                                                                                                                                                                                                                                                                                                                                                                                                                                                                                                                                                                                                                                                                                                                                                                                                                                                                                                                                                                                           |                                                                                              |  |
|                                                                                                             |                                                               | Recreat                                                                                        | ion                                                                                                                                                                                                                                                                                                                                                                                                                                                                                                                                                                                                                                                                                                                                                                                                                                                                                                                                                                                                                                                                                                                                                                                                                                                                                                                                                                                                                                                                                                                                                                                                                                                                                                                                                                                                                                                                                                                                                                                                                                                                                                                           |                                                                                              |  |
| \$1,500,000                                                                                                 |                                                               |                                                                                                | ion<br>jing                                                                                                                                                                                                                                                                                                                                                                                                                                                                                                                                                                                                                                                                                                                                                                                                                                                                                                                                                                                                                                                                                                                                                                                                                                                                                                                                                                                                                                                                                                                                                                                                                                                                                                                                                                                                                                                                                                                                                                                                                                                                                                                   | _                                                                                            |  |
|                                                                                                             |                                                               | Recreat                                                                                        | ion<br>ging<br>Food/Ber                                                                                                                                                                                                                                                                                                                                                                                                                                                                                                                                                                                                                                                                                                                                                                                                                                                                                                                                                                                                                                                                                                                                                                                                                                                                                                                                                                                                                                                                                                                                                                                                                                                                                                                                                                                                                                                                                                                                                                                                                                                                                                       |                                                                                              |  |
| \$1,000,000 -<br>\$500,000 -                                                                                |                                                               | Recreat                                                                                        | ion<br>jing                                                                                                                                                                                                                                                                                                                                                                                                                                                                                                                                                                                                                                                                                                                                                                                                                                                                                                                                                                                                                                                                                                                                                                                                                                                                                                                                                                                                                                                                                                                                                                                                                                                                                                                                                                                                                                                                                                                                                                                                                                                                                                                   |                                                                                              |  |
| \$1,000,000<br>\$500,000<br>\$0                                                                             | itiendees Organizer Exhibitors                                | Recreat                                                                                        | ion<br>ging<br>Food/Bev<br>Business Serv                                                                                                                                                                                                                                                                                                                                                                                                                                                                                                                                                                                                                                                                                                                                                                                                                                                                                                                                                                                                                                                                                                                                                                                                                                                                                                                                                                                                                                                                                                                                                                                                                                                                                                                                                                                                                                                                                                                                                                                                                                                                                      | ices                                                                                         |  |
| \$1,000,000<br>\$500,000<br>\$0                                                                             | Mendees Organizer Exhibitors Attendees                        | Recreat                                                                                        | ion<br>ging<br>Food/Bev<br>Business Serv                                                                                                                                                                                                                                                                                                                                                                                                                                                                                                                                                                                                                                                                                                                                                                                                                                                                                                                                                                                                                                                                                                                                                                                                                                                                                                                                                                                                                                                                                                                                                                                                                                                                                                                                                                                                                                                                                                                                                                                                                                                                                      | ices                                                                                         |  |
| \$1,000,000<br>\$500,000<br>\$0                                                                             |                                                               | Recreat Lodg                                                                                   | Food/Bev<br>Business Serv<br>00 \$1,000,000 \$1,500,000 \$2,00                                                                                                                                                                                                                                                                                                                                                                                                                                                                                                                                                                                                                                                                                                                                                                                                                                                                                                                                                                                                                                                                                                                                                                                                                                                                                                                                                                                                                                                                                                                                                                                                                                                                                                                                                                                                                                                                                                                                                                                                                                                                | ices<br>0,000 \$2,500,000<br>Total                                                           |  |
| \$1,000,000<br>\$500,000<br>\$0<br>A                                                                        | Attendees                                                     | Recreat Lodg                                                                                   | Business Serv<br>50 \$1,000,000 \$1,500,000 \$2,00<br>Exhibitor                                                                                                                                                                                                                                                                                                                                                                                                                                                                                                                                                                                                                                                                                                                                                                                                                                                                                                                                                                                                                                                                                                                                                                                                                                                                                                                                                                                                                                                                                                                                                                                                                                                                                                                                                                                                                                                                                                                                                                                                                                                               | Total<br>\$307,265                                                                           |  |
| \$1,000,000<br>\$500,000<br>\$0<br>Andustry<br>Lodging                                                      | Attendees<br>\$249,790                                        | Recreat Lodg Lodg S0 \$500,00 Organizer \$57,475                                               | Business Servente State | Total<br>\$307,265<br>\$571,777                                                              |  |
| \$1,000,000<br>\$500,000<br>\$0<br>Andustry<br>Lodging<br>Transportation                                    | \$249,790<br>\$361,035                                        | Recreat<br>Lodg<br>\$0 \$500,0<br>Organizer<br>\$57,475<br>\$19,158                            | Business Serv<br>50 \$1,000,000 \$1,500,000 \$2,00<br>Exhibitor<br>\$0<br>\$191,583                                                                                                                                                                                                                                                                                                                                                                                                                                                                                                                                                                                                                                                                                                                                                                                                                                                                                                                                                                                                                                                                                                                                                                                                                                                                                                                                                                                                                                                                                                                                                                                                                                                                                                                                                                                                                                                                                                                                                                                                                                           | Total<br>\$307,265<br>\$571,777<br>\$2,076,668                                               |  |
| \$1,000,000 -<br>\$500,000 -<br>\$0 A<br>ndustry<br>Lodging<br>Transportation<br>Food & Beverage            | \$249,790<br>\$361,035<br>\$712,123                           | Recreat<br>Lode<br>\$0 \$500,0<br>Organizer<br>\$57,475<br>\$19,158<br>\$961,581               | Food/Ber<br>Business Serv<br>50 \$1,000,000 \$1,500,000 \$2,00<br>Exhibitor<br>\$0<br>\$191,583<br>\$402,963                                                                                                                                                                                                                                                                                                                                                                                                                                                                                                                                                                                                                                                                                                                                                                                                                                                                                                                                                                                                                                                                                                                                                                                                                                                                                                                                                                                                                                                                                                                                                                                                                                                                                                                                                                                                                                                                                                                                                                                                                  | Total<br>\$307,265<br>\$571,777<br>\$2,076,668<br>\$309,437                                  |  |
| \$1,000,000 -<br>\$500,000 -<br>\$0 A<br>Industry<br>Lodging<br>Transportation<br>Food & Beverage<br>Retail | \$249,790<br>\$361,035<br>\$712,123<br>\$309,437              | 80 \$500,00  Organizer \$57,475 \$19,158 \$961,581 \$0                                         | Business Serv<br>50 \$1,000,000 \$1,500,000 \$2,00<br>Exhibitor<br>\$0<br>\$191,583<br>\$402,963<br>\$0                                                                                                                                                                                                                                                                                                                                                                                                                                                                                                                                                                                                                                                                                                                                                                                                                                                                                                                                                                                                                                                                                                                                                                                                                                                                                                                                                                                                                                                                                                                                                                                                                                                                                                                                                                                                                                                                                                                                                                                                                       | **Total \$2,500,000  **Total \$307,265  **\$571,777  **\$2,076,668  **\$309,437  **\$119,157 |  |
| \$1,000,000 - \$500,000 - \$0  Andustry  Lodging  Transportation  Food & Beverage  Retail  Recreation       | \$249,790<br>\$361,035<br>\$712,123<br>\$309,437<br>\$119,157 | Recreat<br>Lodg<br>\$0 \$500,0<br>Organizer<br>\$57,475<br>\$19,158<br>\$961,581<br>\$0<br>\$0 | Exhibitor \$191,583 \$402,963 \$0                                                                                                                                                                                                                                                                                                                                                                                                                                                                                                                                                                                                                                                                                                                                                                                                                                                                                                                                                                                                                                                                                                                                                                                                                                                                                                                                                                                                                                                                                                                                                                                                                                                                                                                                                                                                                                                                                                                                                                                                                                                                                             | ices<br>0,000 \$2,500,000                                                                    |  |

### **Event Impact Details**

Destination: High Point Convention & Visitors Bureau

Event Name: HPT/Mendenhall Terminal Events 2019 Organization: High Point Theatre

|                              | Economic Impact | Details          |             |
|------------------------------|-----------------|------------------|-------------|
|                              | Direct          | Indirect/Induced | Tota        |
| Business Sales               | \$5,057,613     | \$3,621,314      | \$8,678,926 |
| Personal Income              | \$1,739,302     | \$1,075,849      | \$2,815,151 |
| Jobs Supported               |                 |                  |             |
| Persons                      | 5,143           | 1,495            | 6,638       |
| Annual FTEs                  | 64              | 19               | 83          |
| Taxes and Assessments        |                 |                  |             |
| Federal Total                | \$462,794       | \$312,042        | \$774,835   |
| State Total                  | \$173,379       | \$93,287         | \$266,667   |
| sales                        | \$100,479       | \$43,003         | \$143,482   |
| Income                       | \$19,634        | \$12,144         | \$31,778    |
| bed                          | \$0             | -                | \$0         |
| other                        | \$53,267        | \$38,140         | \$91,40     |
| Local Total (excl. property) | \$71,409        | \$28,213         | \$99,623    |
| sales                        | \$42,307        | \$18,107         | \$60,413    |
| income                       | \$0             | \$0              | \$0         |
| bed                          | \$14,987        | *                | \$14,987    |
| per room charge              | \$0             | -                | \$0         |
| tourism district             | \$0             | -                | \$0         |
| restaurant                   | \$0             | so               | \$0         |
| other                        | \$14,115        | \$10,107         | \$24,222    |
| property tax                 | \$57,900        | \$30,418         | \$88,318    |