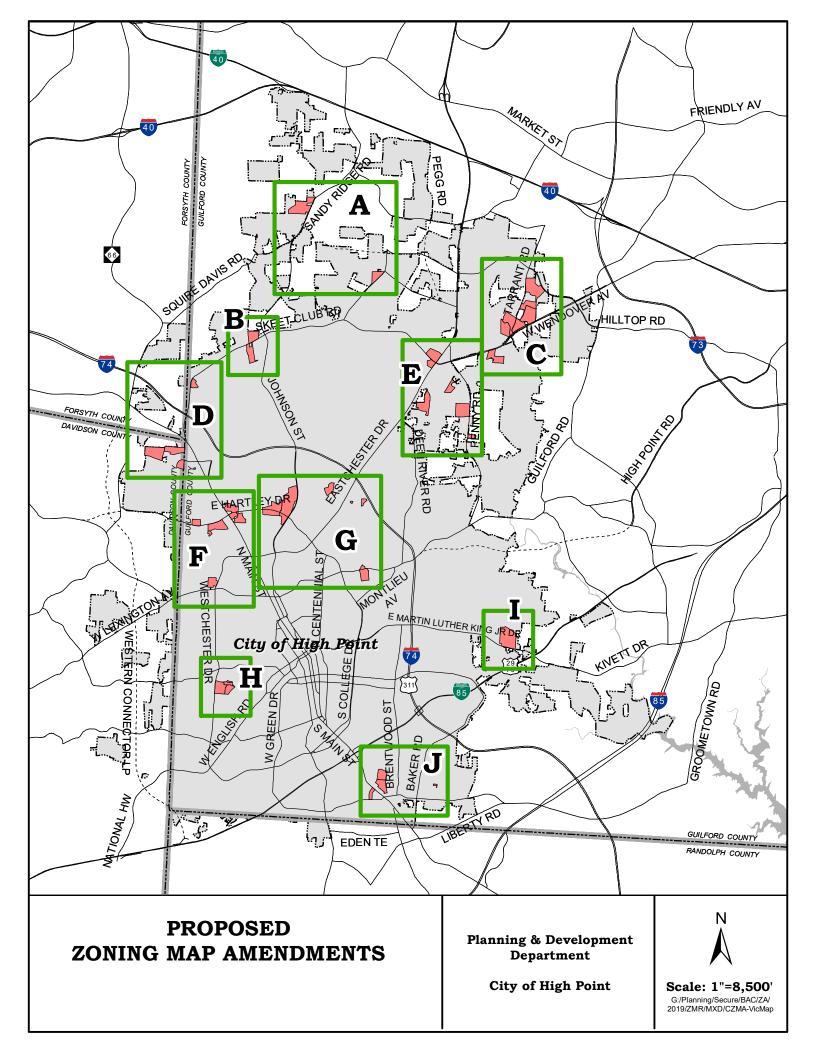

If initiated by Council, staff will begin communicating with property owners in phases, beginning in December 2019. It is anticipated that an initial set of properties from this group will begin public hearings in the spring of 2020. Attached is a map and table depicting the various locations and properties included in this request.

# **RECOMMENDATION / ACTION REQUESTED:**

Staff recommends initiation of the zoning map amendment process for the areas shown on the attached maps.

|         | GROUP 3 - Comprehensive Zoning Map Amendment Project |                       |                                                          |                                                                                                                                                                                                                                                                                              |                                                                                                                                                                                                                                                    |  |
|---------|------------------------------------------------------|-----------------------|----------------------------------------------------------|----------------------------------------------------------------------------------------------------------------------------------------------------------------------------------------------------------------------------------------------------------------------------------------------|----------------------------------------------------------------------------------------------------------------------------------------------------------------------------------------------------------------------------------------------------|--|
| Area ID | From                                                 | То                    | Use                                                      | Location                                                                                                                                                                                                                                                                                     | Owners                                                                                                                                                                                                                                             |  |
| A       | CU RM-5<br>CU R-5                                    | RM-5<br>R-5           | Townhome<br>Single family<br>subdivisions                | Saddlebrook Subdivision (Sandy Ridge Rd)<br>Fair Oaks at Bent Tree Townhomes (Barrow Rd)                                                                                                                                                                                                     | Various individual owners                                                                                                                                                                                                                          |  |
| В       | CU RM-5                                              | RM-5                  | Townhome<br>subdivisions                                 | Orchard Knob Townhomes (Skeet Club Rd)<br>St. Andrews Townhomes (Skeet Club Rd)                                                                                                                                                                                                              | Various individual owners                                                                                                                                                                                                                          |  |
| С       | CU RM-16                                             | RM-16                 | Multifamily and townhomes                                | Granit Ridge Apartments (Piedmont Parkway)<br>Piedmont Trace (Morris Farm Rd)<br>Riverview townhomes (Morris Farm Rd)<br>Parkway Village (Morris Farm Rd)<br>Timberbrooke townhomes (Morris Farm Rd)<br>Tarrant Trace townhomes (Morris Farm Rd)<br>Laurel Bluff Apartments (Morris Farm Rd) | Villas at Granite Ridge LLC<br>Granite Ridge Investments, LLC<br>Keystone Group, Inc,<br>John Kavanagh Company<br>High Point Associates, LLC and<br>Various individual owners                                                                      |  |
| С       | CU RM-16,<br>CU RM-5<br>CU R-5                       | RM-16,<br>RM-5<br>R-5 | Townhomes and<br>single family<br>dwellings              | Lakeside Townhomes and Lakeside at Nottingham<br>Subdivision (lying off Wendover Ave)                                                                                                                                                                                                        | Various individual owners                                                                                                                                                                                                                          |  |
| D       | CU RM-5<br>CU RM-16                                  | RM-5<br>RM-16         | Townhome & twin-<br>home subdivisions<br>and multifamily | Deerfield Townhome Subdivision (Skeet Club Rd)<br>Heritage Ridge Townhomes (Hedgecock Rd)<br>Ashebrook Place Subdivision (Hedgecock Rd)<br>Hedgecock Place Condominiums (Hedgecock Rd)<br>122 R-1 Northgate Ct                                                                               | Various individual owners                                                                                                                                                                                                                          |  |
| E       | CU RM-5<br>CU RM-16                                  | RM-5<br>RM-16         | Multifamily,<br>twin-homes and<br>townhomes              | Coppermill Village Apartments (Hickswood Rd)<br>Castle Pines at Hickswood (Penny Rd)<br>Eagle Glenn (Penny Rd)<br>Greenside Townhomes (Penny Rd)                                                                                                                                             | Coppermill Village Apartments, LLC<br>Greenside Development LLC<br>Wissmiller Properties LLC<br>Divine Properties 4U LLC<br>Various individual owners                                                                                              |  |
| E       | CU RC                                                | RC                    | Shopping Center                                          | Oak Hollow Square<br>Wendover West Shopping Plazas<br>(Intersection of Eastchester Dr. and Skeet Club Rd)                                                                                                                                                                                    | Adams Investments Inc, Papa Johns<br>Sunny Money NC III LLC<br>Southern Community Bank & Trust<br>City of High Point Board of Alcoholic Control<br>Fairway Oak Hollow LLC<br>Bill Agapion L/T, Sophia Agapion L/T, Emanuel<br>A Gables Estates LTD |  |

| Area ID | From                        | То                 | Use                                                                      | Location                                                                                                                                                                                                                                                                                | Owners                                                                                                                                                                                                                                                                                                                                                                                         |
|---------|-----------------------------|--------------------|--------------------------------------------------------------------------|-----------------------------------------------------------------------------------------------------------------------------------------------------------------------------------------------------------------------------------------------------------------------------------------|------------------------------------------------------------------------------------------------------------------------------------------------------------------------------------------------------------------------------------------------------------------------------------------------------------------------------------------------------------------------------------------------|
| F       | CU RM-16<br>CU R-5          | RM-16<br>R-5       | Multifamily, assist<br>living facility and<br>single family<br>dwellings | Hartley Square, Franklin Ridge Apartments<br>Brookdale Manor<br>Fox Hollow Apartments<br>Westchester Keys Apartments<br>2701 Ingleside Dr, and 4111 Greenvalley Dr.                                                                                                                     | Franklin Harmony Housing, LLC<br>HCRI North Carolina Properties III LP<br>Wilkinson High Point I LLC<br>Hamilton Group of High Point LLC<br>Hartley Ridge LLC<br>Dale Britt and High Point 85 Associates<br>Wayne Mabe Trustee Wayne Mabe<br>Revocable Trust                                                                                                                                   |
| F       | CU RC                       | RC and GB          | Shopping Center                                                          | 2710 N. Main Street (Wal Mart)<br>2630, 2620 & 2600 N. Main Street (Gold Gym Plaza &<br>Lowes)                                                                                                                                                                                          | Wal-Mart Real Estate Business Property Tax<br>#0555, Transon-Lowes LLC<br>Murphy Oil USA, INC, Starrpoint LP<br>JDS HPN LLC;CTL LLC,                                                                                                                                                                                                                                                           |
| G       | CU RM-16<br>CU RM-5         | RM-16<br>RM-5      | Church,<br>townhomes and<br>multifamily                                  | 1221 W. Hartley Dr., Chandler Place Condos, Windchase<br>Townhomes, Foxcroft Townhomes, Chatem Woods<br>Apartments, 608 James Rd., Ambassador Court<br>Apartments, 2603 Guyer St., Trails Crossing Condo, 2006,<br>2011 and 2019 through 2027 E. Lexington Ave. and<br>Watermark Condos | Various individual owners                                                                                                                                                                                                                                                                                                                                                                      |
| Н       | CU RC<br>CU-OI<br>CU R-3    | RC<br>OI<br>R-3    | Shopping center,<br>office complex and<br>retail uses                    | 801 thru 1010 Phillips Avenue; Westchester Common<br>Shopping Center and Phillips Avenue Professional Center                                                                                                                                                                            | Banderco LLC, Carr Properties LLC<br>Davis Leigh - Pamela Ann - Embler Etal<br>DGV LLC, Family Medical Partners LLC<br>In-a-minute Inc,<br>Albert & Samanthe Klemme, Janice Steede<br>Loveland High Point Properties LLC<br>Patterson Real Estate LLC<br>Spear Properties Management LLC<br>United Way of Greater High Point Inc.<br>Victory Lane Car Wash Inc<br>Westchester Partners Two LLC |
|         | CU GB<br>CU RM-16<br>CU R-5 | GB<br>RM-16<br>R-5 | Multifamily and<br>undeveloped<br>parcels                                | Broadstone Village Apartments, 3240 Bowers Avenue,<br>2865, 2775, 2750 & 2770 Dillon Road; 3219 & 3303 E.<br>MLK Jr Drive                                                                                                                                                               | Carroll Investment Properties Inc<br>Carrolland Corporation<br>Broadstone Village Apartments LLC<br>Broadstone Village Home Owners Assoc.<br>Miko Palangvanh and Florice & Alisa Wentnick                                                                                                                                                                                                      |

| Area ID | From     | То    | Use         | Location                                                                       | Owners                                                                                                                                         |
|---------|----------|-------|-------------|--------------------------------------------------------------------------------|------------------------------------------------------------------------------------------------------------------------------------------------|
| J       | RC       | GB    | Retail uses | 2700 S. Main St., 2650 & 2610 Plaza Ln. and 231 W.<br>Fairfield Rd             | Murphy Oil USA Inc, LBG Properties, LLC<br>JCAGLE Properties LLC<br>High Point North Carolina Properties LLC<br>Capstone Marketplace Plaza LLC |
| J       | CU RM-16 | RM-16 | Multifamily | Creekside at Bellemeade and Highland Ridge Apartments and Belmont Condominiums | BMA Bellemeade Apartments LLC<br>LCA Creekside at Bellemeade LP                                                                                |