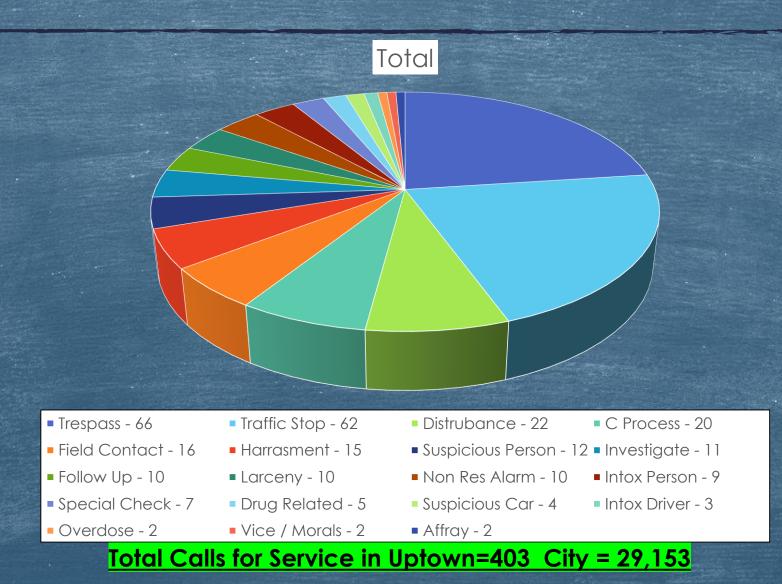

# HPPD Calls For Service in the Uptown Area

**HIGH POIN** 

POLIC

## Who Drives Most Complaints in Uptown?