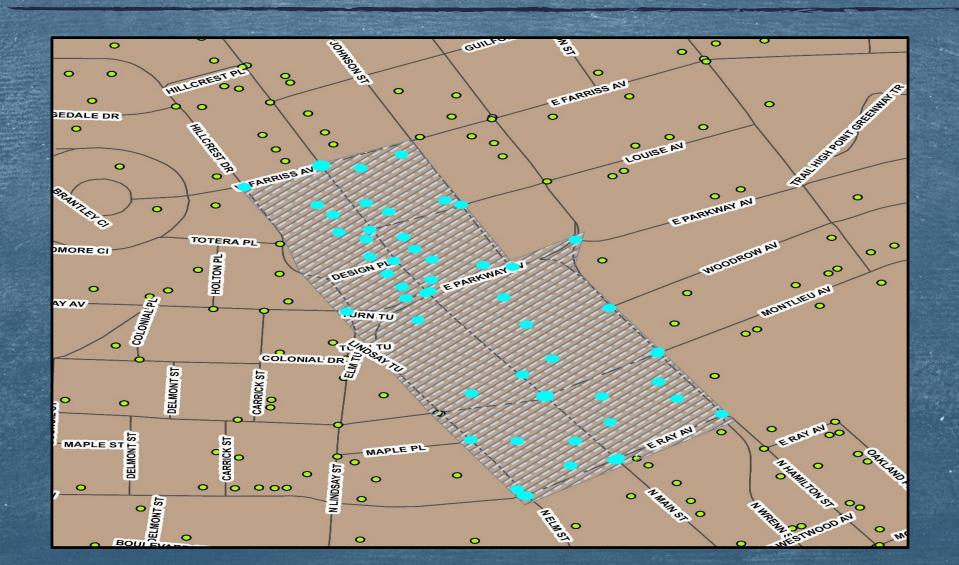

# **Uptown Area**

# HPPD Calls For Service in the Uptown Area

**HIGH POIN** 

POLIC