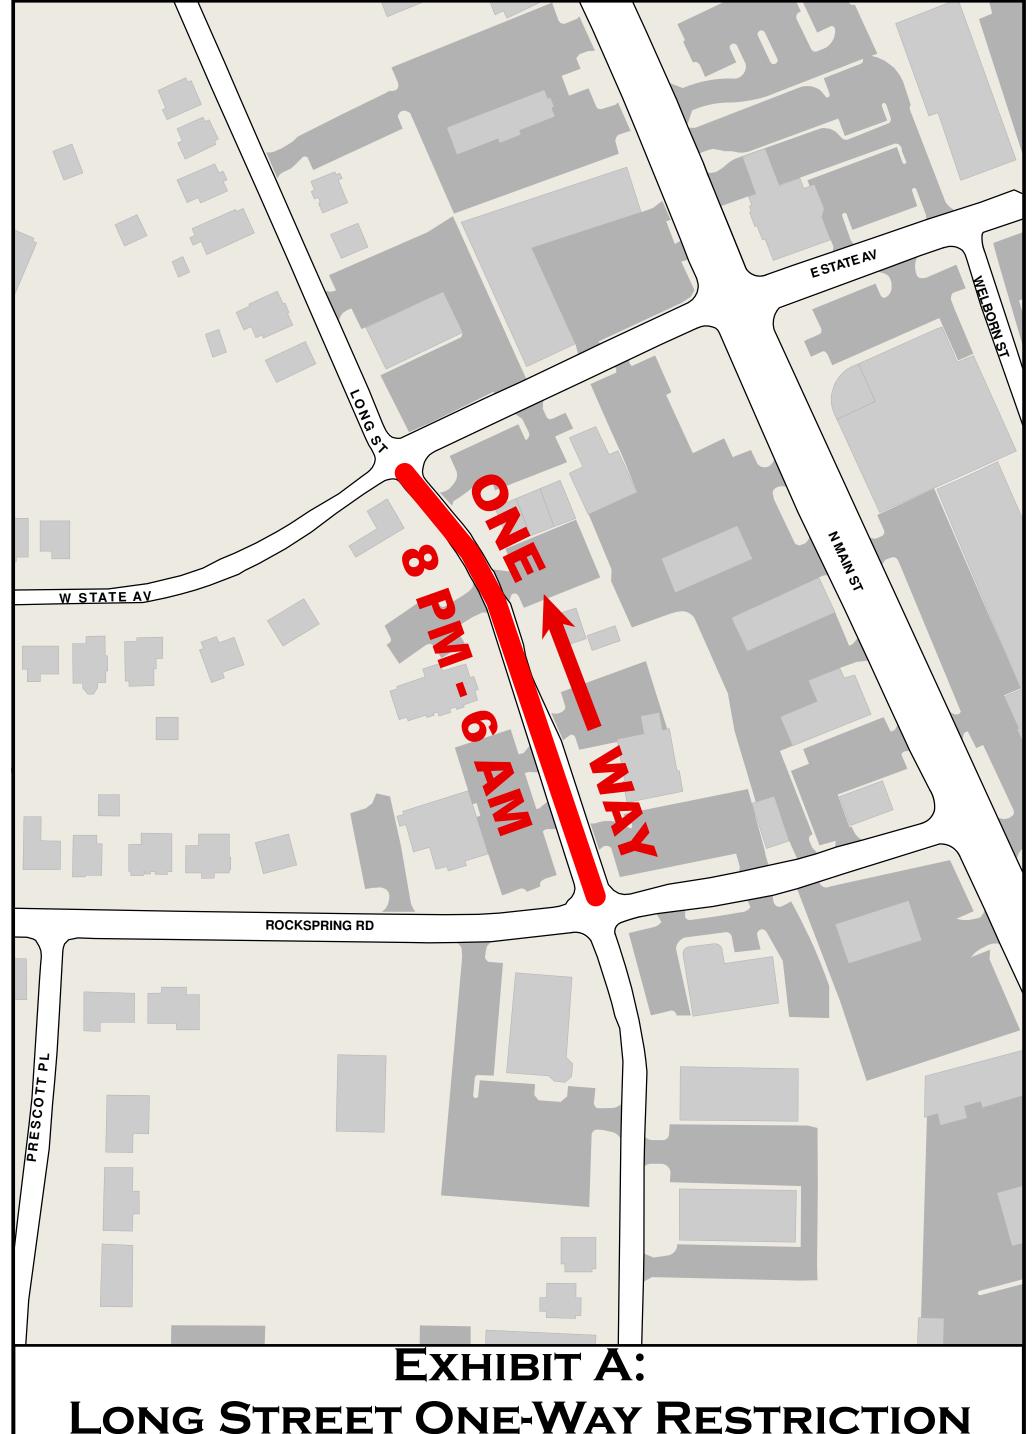

## LONG STREET ONE-WAY RESTRICTION

MAP PREPARED BY CITY OF HIGH POINT MPO 211 S. HAMILTON STREET HIGH POINT, NORTH CAROLINA 27260 JANUARY 2020

This map is provided as a public information resource and every reasonable effort has been made to assure the quality of the map. This data information and related graphics are not legal documents and are not intended to be used as such. The City of High Point makes no warranty, express or implied, as to the accuracy, reliability, utility or completeness of this information. The City of High Point assumes no liability either for any errors, omissions, or inaccuracies in the information provided regardless of the cause of such or for any decision made, action taken, or action not taken by the user in reliance upon any maps or information provided herein.