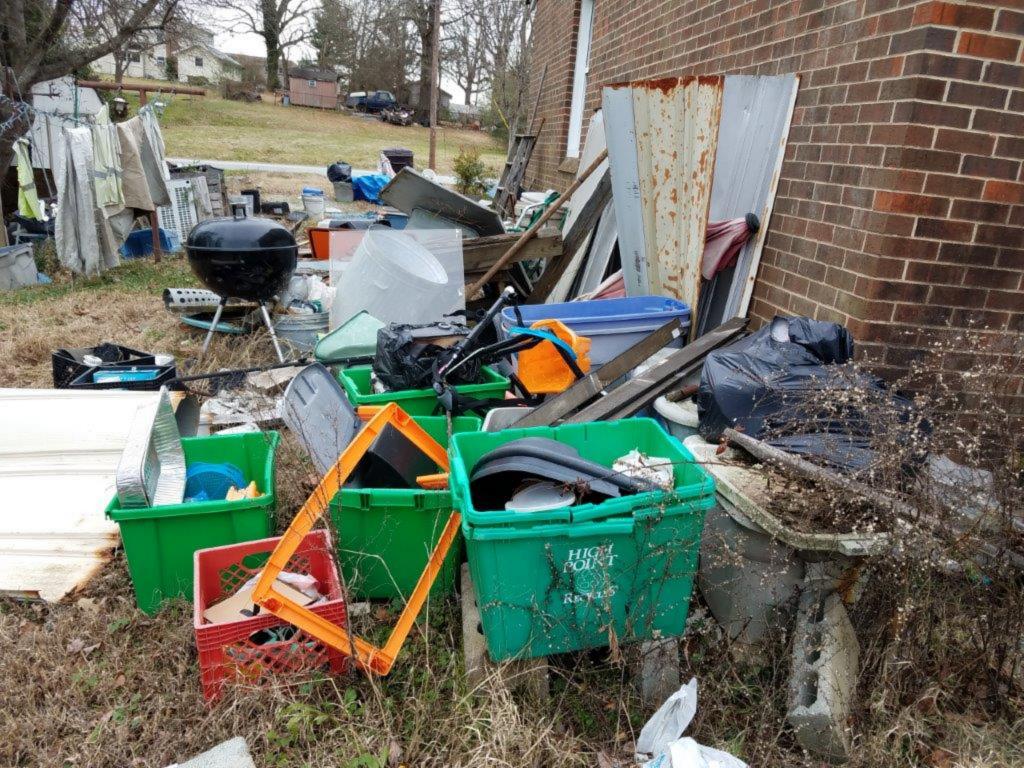

Please see the attachments containing a table summarizing detailed activity and sample pictures.

| Local Codes Enforcement Montly Activity |                                                           |                          |               |               |               |        |               |               |               |  |
|-----------------------------------------|-----------------------------------------------------------|--------------------------|---------------|---------------|---------------|--------|---------------|---------------|---------------|--|
|                                         |                                                           | <u>Jun-19</u>            | <u>Jul-19</u> | <u>Aug-19</u> | <u>Sep-19</u> | Oct-19 | <u>Nov-19</u> | <u>Dec-19</u> | <u>Jan-20</u> |  |
| 1. Minimum Housing                      |                                                           |                          |               |               |               |        |               |               |               |  |
|                                         | a. Minimum Housing Complaints                             | 30                       | 38            | 29            | 24            | 27     | 61            | 12            | 23            |  |
|                                         | b. Active Minimum Housing Cases                           | 314                      | 321           | 323           | 289           | 295    | 308           | 302           | 312           |  |
|                                         | d. Cases Taken Before City Council                        |                          |               |               |               |        |               |               |               |  |
|                                         | i. For Demolition                                         | 1                        | 1             | 2             | 3             | 3      | 5             | 0             | 4             |  |
|                                         | e. City Demolished Houses                                 | 6                        | 0             | 0             | 0             | 0      | 8             | 1             | 1             |  |
|                                         |                                                           |                          |               |               |               |        |               |               |               |  |
|                                         |                                                           |                          |               |               |               |        |               |               |               |  |
| 2. Public Nuisance                      |                                                           |                          |               |               |               |        |               |               |               |  |
|                                         | a. Public Nuisance Complaints (incl. unsecured dwellings) | 140                      | 149           | 129           | 144           | 53     | 75            | 22            | 30            |  |
|                                         | b. Active Public Nuisance Cases                           | 115                      | 230           | 172           | 171           | 140    | 157           | 88            | 86            |  |
|                                         | c. City abated PN Cases                                   | 73                       | 56            | 64            | 41            | 60     | 28            | 8             | 13            |  |
|                                         | d. Owner abated PN Cases                                  | 161                      | 113           | 134           | 93            | 86     | 50            | 28            | 24            |  |
|                                         |                                                           |                          |               |               |               |        |               |               |               |  |
| 3. Zoning                               |                                                           |                          |               |               |               |        |               |               |               |  |
|                                         | a. Zoning Complaints ( Vehicles, Signs, Banners)          | 28                       | 44            | 44            | 30            | 36     | 22            | 17            | 21            |  |
|                                         | b. Active Zoning Cases                                    | 106                      | 203           | 162           | 164           | 181    | 174           | 143           | 130           |  |
|                                         | c. Signs collected                                        | 80                       | 191           | 69            | 421           | 123    | 288           | 41            | 177           |  |
|                                         |                                                           |                          |               |               |               |        |               |               |               |  |
|                                         |                                                           | TOTAL ACTIVE CASES - 528 |               |               |               |        |               |               |               |  |