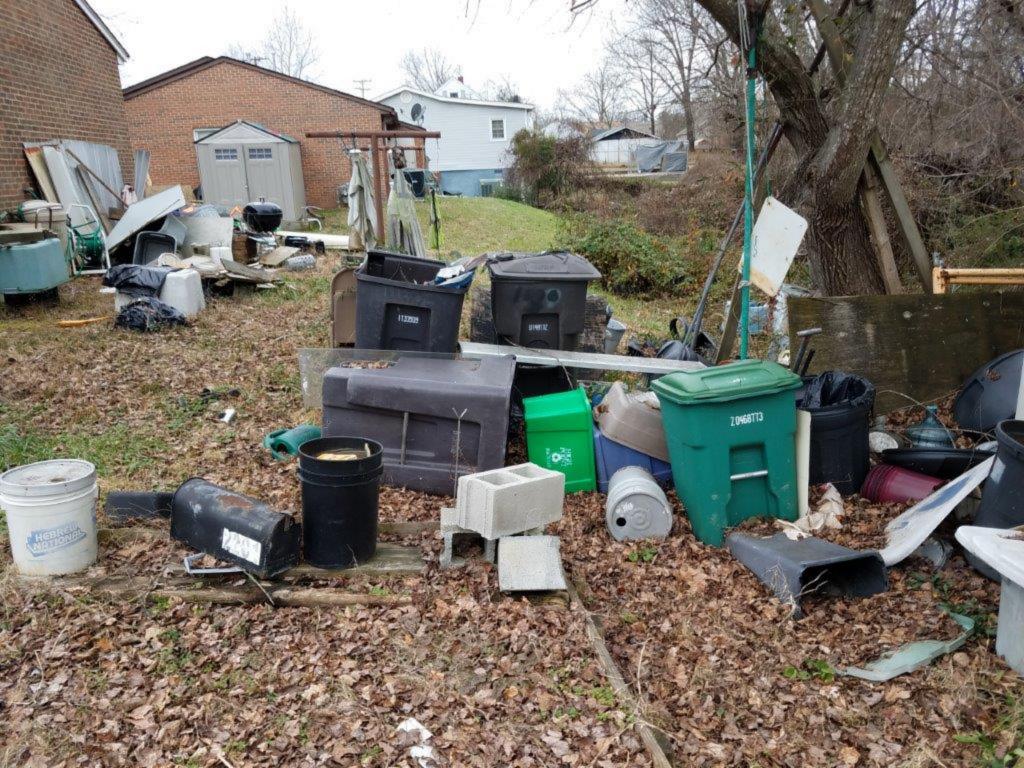

Please see the attachments containing a table summarizing detailed activity and sample pictures.

| Local Codes Enforcement Montly Activity |                                                           |                          |               |               |               |        |               |               |               |  |
|-----------------------------------------|-----------------------------------------------------------|--------------------------|---------------|---------------|---------------|--------|---------------|---------------|---------------|--|
|                                         |                                                           | <u>Jun-19</u>            | <u>Jul-19</u> | <u>Aug-19</u> | <u>Sep-19</u> | Oct-19 | <u>Nov-19</u> | <u>Dec-19</u> | <u>Jan-20</u> |  |
| 1. Minimum Housing                      |                                                           |                          |               |               |               |        |               |               |               |  |
|                                         | a. Minimum Housing Complaints                             | 30                       | 38            | 29            | 24            | 27     | 61            | 12            | 23            |  |
|                                         | b. Active Minimum Housing Cases                           | 314                      | 321           | 323           | 289           | 295    | 308           | 302           | 312           |  |
|                                         | d. Cases Taken Before City Council                        |                          |               |               |               |        |               |               |               |  |
|                                         | i. For Demolition                                         | 1                        | 1             | 2             | 3             | 3      | 5             | 0             | 4             |  |
|                                         | e. City Demolished Houses                                 | 6                        | 0             | 0             | 0             | 0      | 8             | 1             | 1             |  |
|                                         |                                                           |                          |               |               |               |        |               |               |               |  |
|                                         |                                                           |                          |               |               |               |        |               |               |               |  |
| 2. Public Nuisance                      |                                                           |                          |               |               |               |        |               |               |               |  |
|                                         | a. Public Nuisance Complaints (incl. unsecured dwellings) | 140                      | 149           | 129           | 144           | 53     | 75            | 22            | 30            |  |
|                                         | b. Active Public Nuisance Cases                           | 115                      | 230           | 172           | 171           | 140    | 157           | 88            | 86            |  |
|                                         | c. City abated PN Cases                                   | 73                       | 56            | 64            | 41            | 60     | 28            | 8             | 13            |  |
|                                         | d. Owner abated PN Cases                                  | 161                      | 113           | 134           | 93            | 86     | 50            | 28            | 24            |  |
|                                         |                                                           |                          |               |               |               |        |               |               |               |  |
| 3. Zoning                               |                                                           |                          |               |               |               |        |               |               |               |  |
|                                         | a. Zoning Complaints ( Vehicles, Signs, Banners)          | 28                       | 44            | 44            | 30            | 36     | 22            | 17            | 21            |  |
|                                         | b. Active Zoning Cases                                    | 106                      | 203           | 162           | 164           | 181    | 174           | 143           | 130           |  |
|                                         | c. Signs collected                                        | 80                       | 191           | 69            | 421           | 123    | 288           | 41            | 177           |  |
|                                         |                                                           |                          |               |               |               |        |               |               |               |  |
|                                         |                                                           | TOTAL ACTIVE CASES - 528 |               |               |               |        |               |               |               |  |