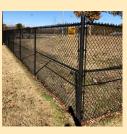

28, 2020 |    |             |      |      |  |
| DESIGNED | CAH           |    |             |      |      |  |
| DRAWN    | CAH           |    |             |      |      |  |
| CHECKED  | •             |    |             |      |      |  |
| SCALE    | NOT TO SCALE  | BY | DESCRIPTION | DATE | REV. |  |

PLAN DRAWINGS FOR

## GREENHILL CEMETERY

MEREDITH ST. & LEONARD AVE.

GATE AND FENCE IMPROVEMENTS
HIGH POINT - GUILFORD COUNTY - N.C.

SHEET NO.

2

2

OF



## Legend



**Location of Proposed 14' to 15' Wide Access Gates Locked to Public** 



**Public Access Point** 



**Location of Future Asphalt Turn Around** 



•••• Outline of Proposed 6' Tall Fence



Sample **Informational** Sign



**Proposed Location of Greenhill Informational Sign** 

## Proposed Vinyl Chain-Link

Fence