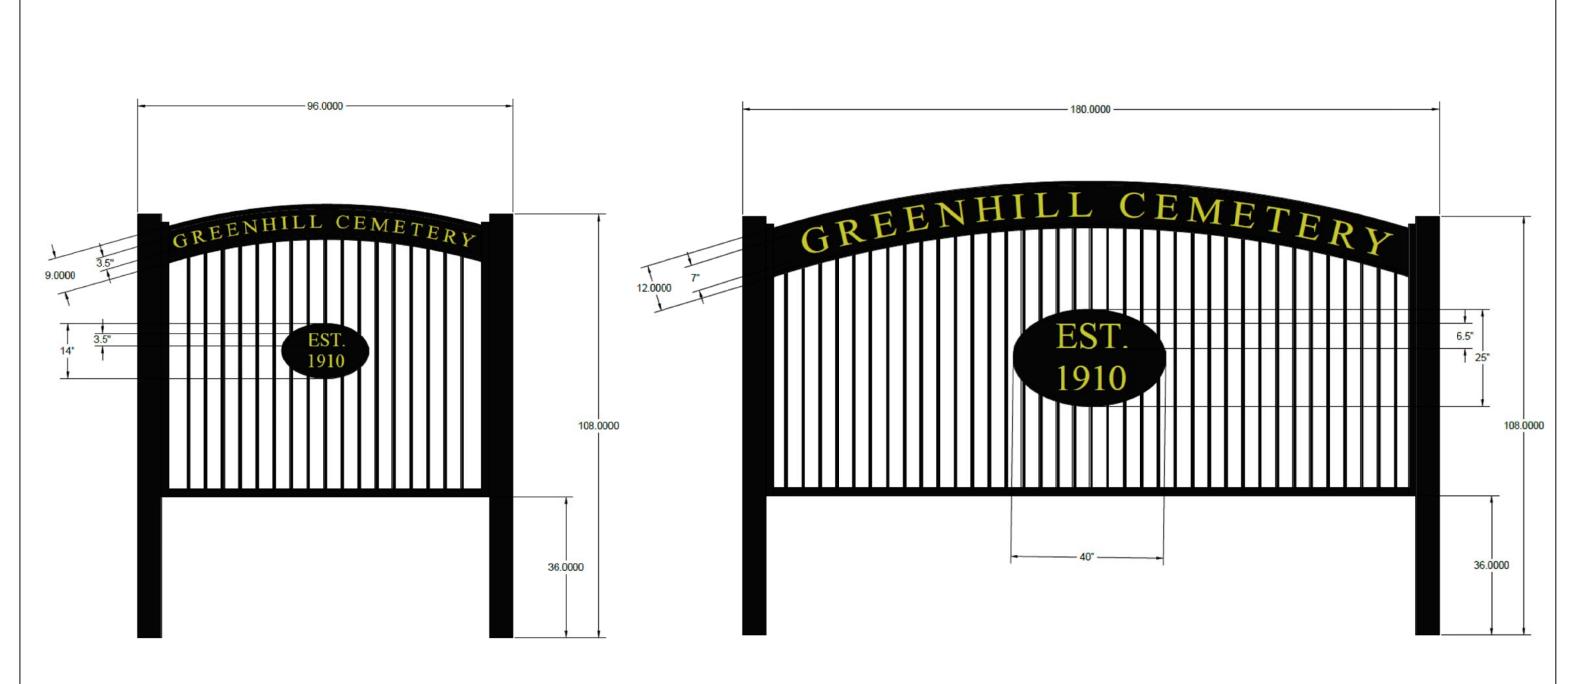

## CITY OF HIGH POINT

PUBLIC SERVICES
DEPARTMENT
211 S. HAMILTON STREET
P.O. BOX 230

211 S. HAMILTON STREET P.O. BOX 230 HIGH POINT, N.C. 27261 TELEPHONE (336) 883-3194 FAX (336) 883-4118

| JOB NO:  | N/A           |    |             |      |      |  |
|----------|---------------|----|-------------|------|------|--|
| DATE     | JAN. 28, 2020 |    |             |      |      |  |
| DESIGNED | CAH           |    |             |      |      |  |
| DRAWN    | CAH           |    |             |      |      |  |
| CHECKED  | •             |    |             |      |      |  |
| SCALE    | NOT TO SCALE  | BY | DESCRIPTION | DATE | REV. |  |

PLAN DRAWINGS FOR

## GREENHILL CEMETERY

MEREDITH ST. & LEONARD AVE.

GATE AND FENCE IMPROVEMENTS
HIGH POINT - GUILFORD COUNTY - N.C.

SHEET NO.

2

2

OF