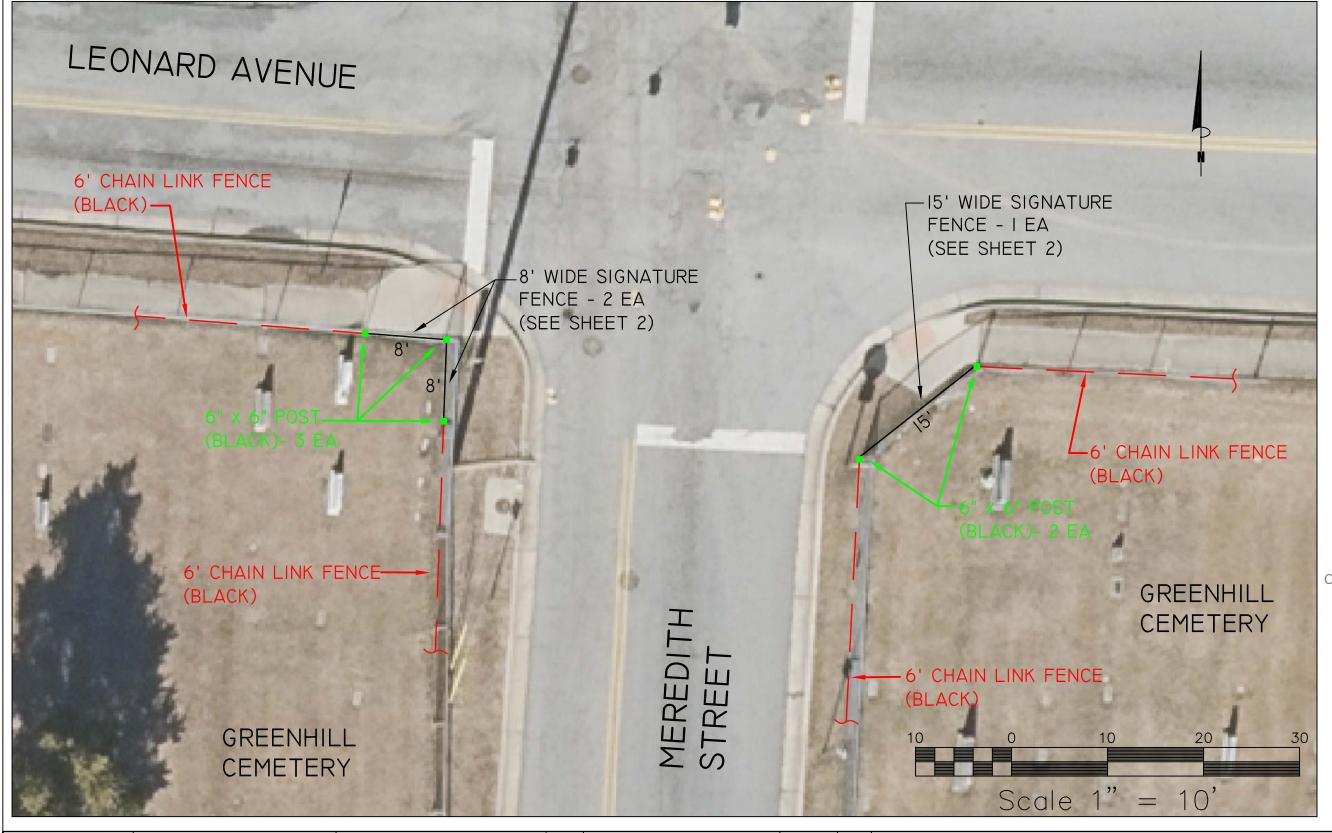

HIGH

CITY OF HIGH POINT

PUBLIC SERVICES DEPARTMENT

211 S. HAMILTON STREET
P.O. BOX 230
HIGH POINT, N.C. 27261
TELEPHONE (336) 883-3194
FAX (336) 883-4118

| JOB NO:  | N/A             |    |             |      |      |   |
|----------|-----------------|----|-------------|------|------|---|
| DATE     | JAN. 28, 2020   |    |             |      |      |   |
| DESIGNED | CAH             |    |             |      |      | ] |
| DRAWN    | CAH             |    |             |      |      | Ī |
| CHECKED  | •               |    |             |      |      |   |
| SCALE    | 1" = 10' HORIZ. | BY | DESCRIPTION | DATE | REV. |   |

PLAN DRAWINGS FOR GREENHILL CEMETERY

MEREDITH ST. & LEONARD AVE.

GATE AND FENCE IMPROVEMENTS
HIGH POINT - GUILFORD COUNTY - N.C.

SHEET NO.

1

OF

SIGNATURE FENCE DRAWINGS PROVIDED BY:

SEEGARS FENCE COMPANY

8220 TRIAD DRIVE

GREENSBORO, NC 27409 PHONE: 336-370-9797 ATTN: ANGELO PONZO