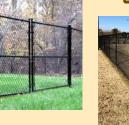

. 28, 2020 |    |             |      |      |  |
| DESIGNED | CAH           |    |             |      |      |  |
| DRAWN    | CAH           |    |             |      |      |  |
| CHECKED  | •             |    |             |      |      |  |
| SCALE    | NOT TO SCALE  | BY | DESCRIPTION | DATE | REV. |  |

PLAN DRAWINGS FOR

## GREENHILL CEMETERY

MEREDITH ST. & LEONARD AVE.

GATE AND FENCE IMPROVEMENTS
HIGH POINT - GUILFORD COUNTY - N.C.

SHEET NO.

2

2

OF



## Legend



**Location of Proposed 14' to 15' Wide Access Gates Locked to Public** 



**Public Access Point** 



**Location of Future Asphalt Turn Around** 



•••• Outline of Proposed 6' Tall Fence



Sample **Informational** Sign



**Proposed Location of Greenhill Informational Sign** 

## Proposed Vinyl Chain-Link

Fence