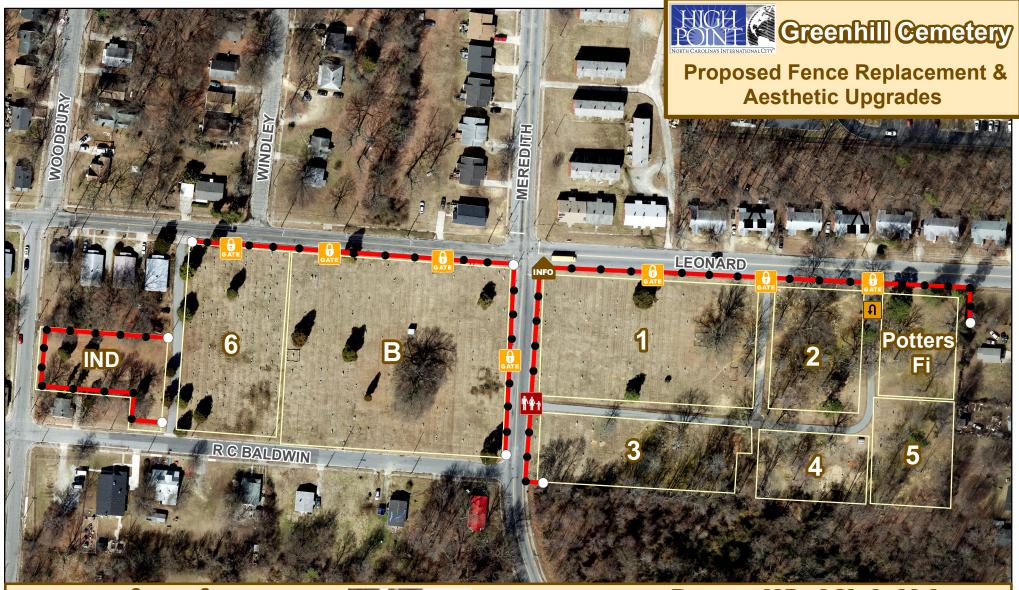

## Legend

**Location of Proposed 14' to 15' Wide Access Gates Locked to Public** 

**Public Access Point** 

**Location of Future Asphalt Turn Around** 

•••• Outline of Proposed 6' Tall Fence

Sample **Informational** Sign

**Proposed Location of Greenhill Informational Sign** 

## Proposed Vinyl Chain-Link

Fence