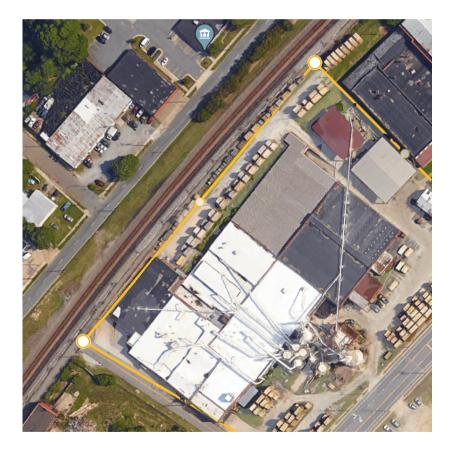

# HIGH POINT,NC: CATALYST OZ PROJECT

# BRITTANO GROUP & KNOVA FILM CAPITAL

This Qualified Opportunity Zone Business (QOZB) has developed a catalyst model that requires the sum of \$100M in capital to help revitalize the SW District of High Point, NC

- · Real Estate Development
- Workforce Development & Housing
- Small Business & Entrepreneur Development

The project consists of real estate and raw land to develop a massive film and production compound. A 30,000 sq/ft Workforce and Small Business & Entrepreneur Development facility. A 60,000 sq/ft Artist & Design house for Fashion, Urban Furnishing, and Innovative Tech. Not to mention, a modern 120,000 sq/ft Boutique Hotel with Specialty event space.