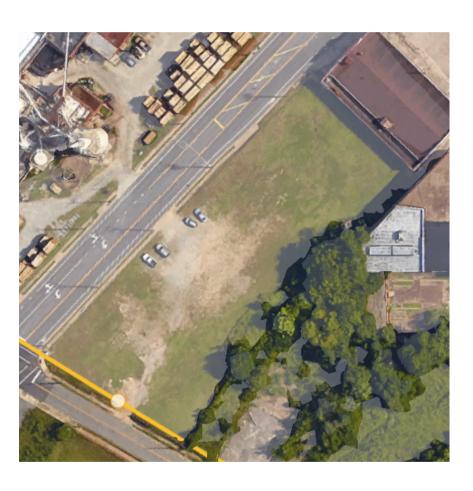

# HIGH POINT,NC: CATALYST OZ PROJECT

# BRITTANO GROUP & KNOVA FILM CAPITAL

This Qualified Opportunity Zone Business (QOZB) has developed a catalyst model that requires the sum of \$100M in capital to help revitalize the SW District of High Point, NC

- · Real Estate Development
- Workforce Development & Housing
- Small Business & Entrepreneur Development

The project consists of real estate and raw land to develop a massive film and production compound. A 30,000 sq/ft Workforce and Small Business & Entrepreneur Development facility. A 60,000 sq/ft Artist & Design house for Fashion, Urban Furnishing, and Innovative Tech. Not to mention, a modern 120,000 sq/ft Boutique Hotel with Specialty event space.

The QOZB is currently in the pre-construction and design phase. Once phase 1of renovations are completed, we look to onboard our first wave of OZ participants for our Workforce development, which will ultimately grow to 120 jobs locally. Assuring inclusion of the local community to take advantage of the Opportunity Zone Initiative.